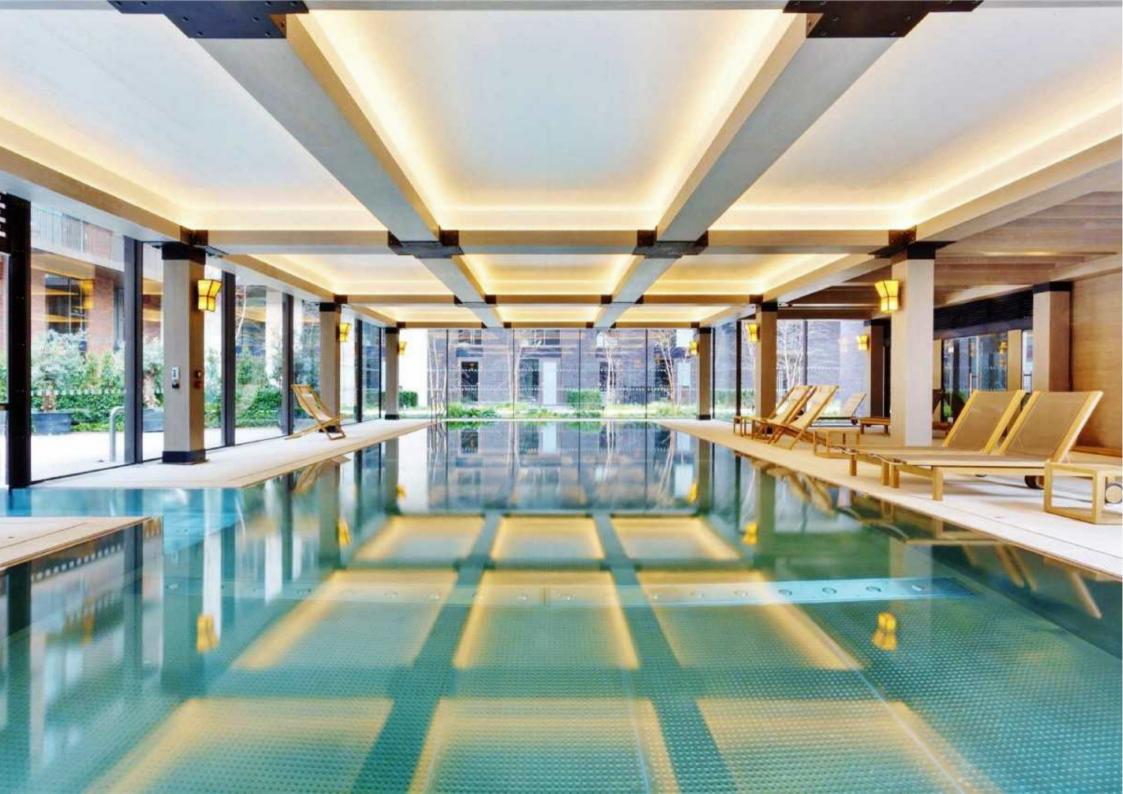

CAPITAL BUILDING, EMBASSY GARDENS £520 PER WEEK

Furnished photos to follow. A ninth floor apartment of 617 sq ft (57.3 sqm) available for immediate lease in The Capital Building, Embassy Gardens. Designed to the highest specification, the apartment boasts high ceilings, walnut parquet flooring, private balcony, comfort cooling and abundant natural light reminiscent of a Manhattan loft apartment. Located on the banks of the Thames and near London's cultural South bank, residents not only enjoy a wealth of the Capital's finest attractions and amenities practically on their doorstep but also premium residents facilities including an exclusive private club and health spa. To view immediately through Prime London.