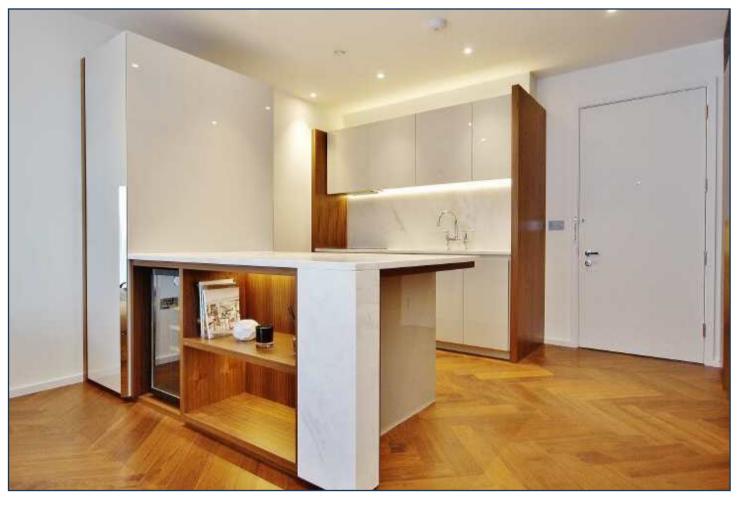

CAPITAL BUILDING, EMBASSY GARDENS £520 PER WEEK

Furnished photos to follow. A ninth floor apartment of 617 sq ft (57.3 sqm) available for immediate lease in The Capital Building, Embassy Gardens. Designed to the highest specification, the apartment boasts high ceilings, walnut parquet flooring, private balcony, comfort cooling and abundant natural light reminiscent of a Manhattan loft apartment. Located on the banks of the Thames and near London's cultural South bank, residents not only enjoy a wealth of the Capital's finest attractions and amenities practically on their doorstep but also premium residents facilities including an exclusive private club and health spa. To view immediately through Prime London.