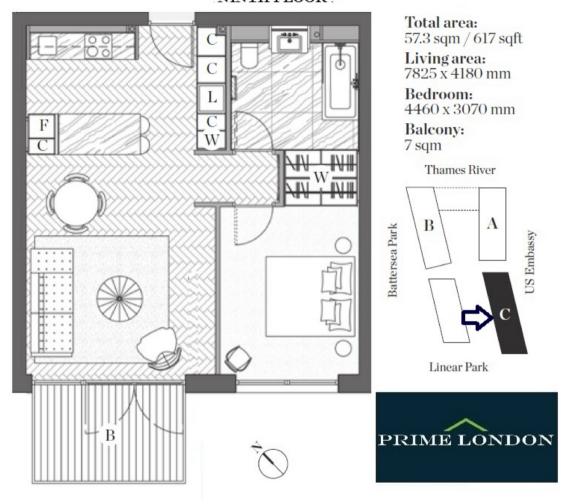

CAPITAL BUILDING, EMBASSY GARDENS £520 PER WEEK

Furnished photos to follow. A ninth floor apartment of 617 sq ft (57.3 sqm) available for immediate lease in The Capital Building, Embassy Gardens. Designed to the highest specification, the apartment boasts high ceilings, walnut parquet flooring, private balcony, comfort cooling and abundant natural light reminiscent of a Manhattan loft apartment. Located on the banks of the Thames and near London's cultural South bank, residents not only enjoy a wealth of the Capital's finest attractions and amenities practically on their doorstep but also premium residents facilities including an exclusive private club and health spa. To view immediately through Prime London.

## CAPITAL BUILDING, EMBASSY GARDENS, NINE ELMS SW8 NINTH FLOOR: