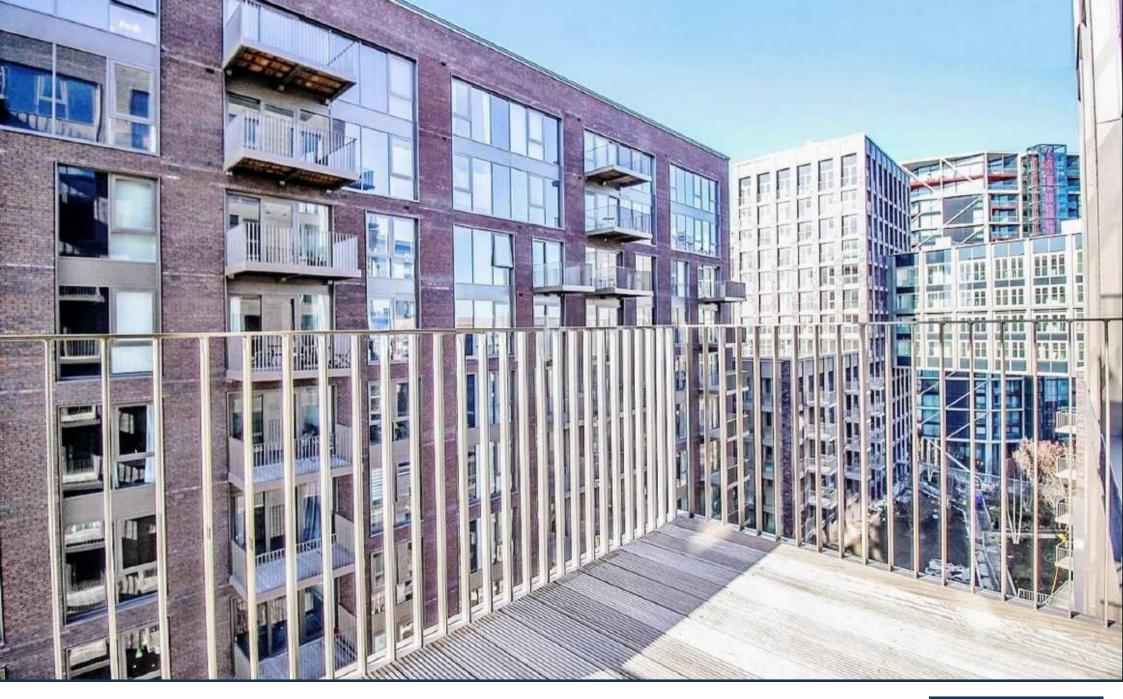

CAPITAL BUILDING, EMBASSY GARDENS £520 PER WEEK

Furnished photos to follow. A ninth floor apartment of 617 sq ft (57.3 sqm) available for immediate lease in The Capital Building, Embassy Gardens. Designed to the highest specification, the apartment boasts high ceilings, walnut parquet flooring, private balcony, comfort cooling and abundant natural light reminiscent of a Manhattan loft apartment. Located on the banks of the Thames and near London's cultural South bank, residents not only enjoy a wealth of the Capital's finest attractions and amenities practically on their doorstep but also premium residents facilities including an exclusive private club and health spa. To view immediately through Prime London.