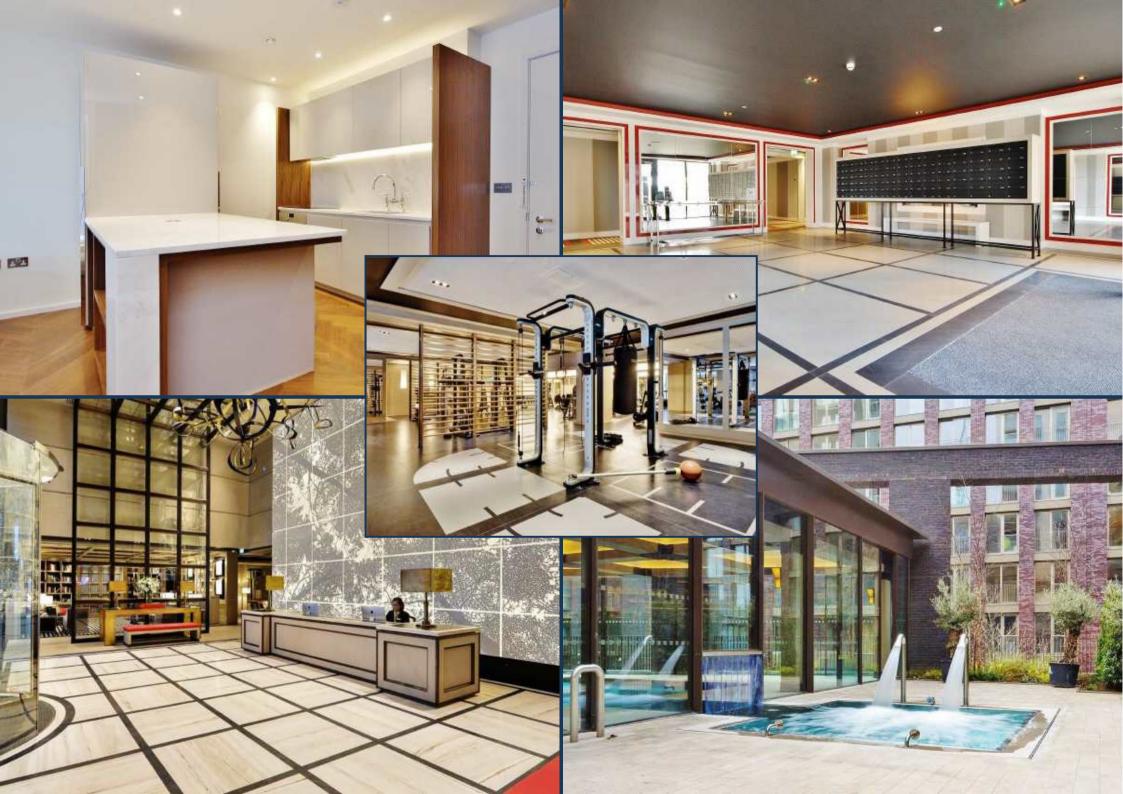

CAPITAL BUILDING, EMBASSY GARDENS £520 PER WEEK

Furnished photos to follow. A ninth floor apartment of 617 sq ft (57.3 sqm) available for immediate lease in The Capital Building, Embassy Gardens. Designed to the highest specification, the apartment boasts high ceilings, walnut parquet flooring, private balcony, comfort cooling and abundant natural light reminiscent of a Manhattan loft apartment. Located on the banks of the Thames and near London's cultural South bank, residents not only enjoy a wealth of the Capital's finest attractions and amenities practically on their doorstep but also premium residents facilities including an exclusive private club and health spa. To view immediately through Prime London.