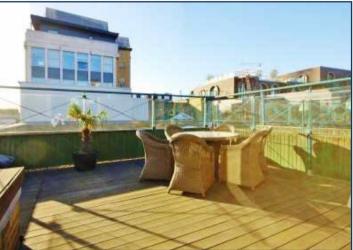

CHAMBERLAIN HOUSE, WATERLOO £625 PER WEEK

Available for a short let of between 3 and 6 months - A refurbished, bright and airy one bedroom apartment in Westminster Square, with a huge private terrace, available for immediate lease. Features include a spacious reception, double bedroom with built-in storage, separate bathroom, separate fully integrated kitchen and terrace of over 300 sq ft.