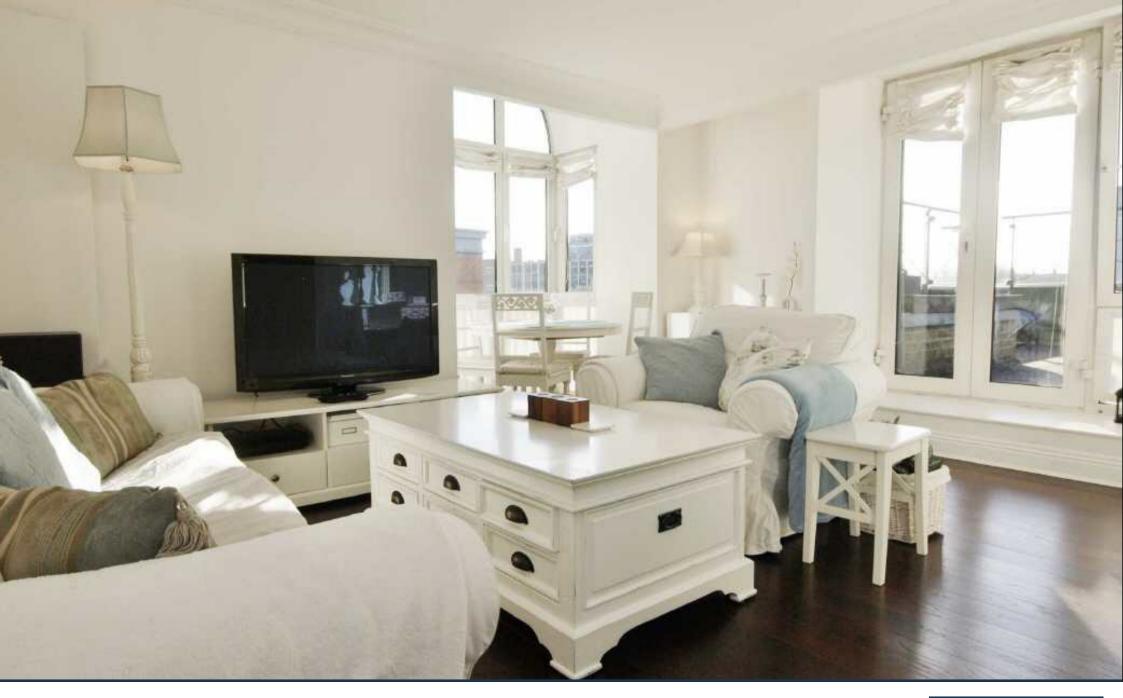

CHAMBERLAIN HOUSE, WATERLOO £625 PER WEEK

Available for a short let of between 3 and 6 months - A refurbished, bright and airy one bedroom apartment in Westminster Square, with a huge private terrace, available for immediate lease. Features include a spacious reception, double bedroom with built-in storage, separate bathroom, separate fully integrated kitchen and terrace of over 300 sq ft.