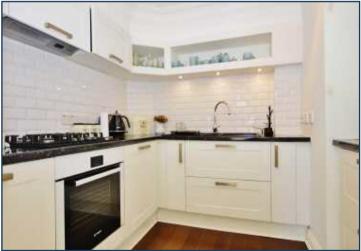

CHAMBERLAIN HOUSE, WATERLOO £625 PER WEEK

Available for a short let of between 3 and 6 months - A refurbished, bright and airy one bedroom apartment in Westminster Square, with a huge private terrace, available for immediate lease. Features include a spacious reception, double bedroom with built-in storage, separate bathroom, separate fully integrated kitchen and terrace of over 300 sq ft.