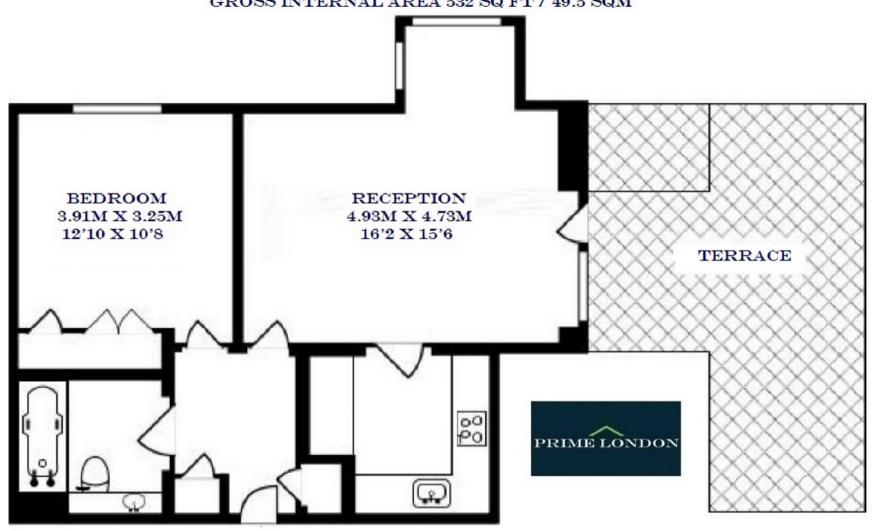

## CHAMBERLAIN HOUSE, WESTMINSTER SQUARE, SE1 THIRD FLOOR GROSS INTERNAL AREA 532 SQ FT / 49.5 SQM