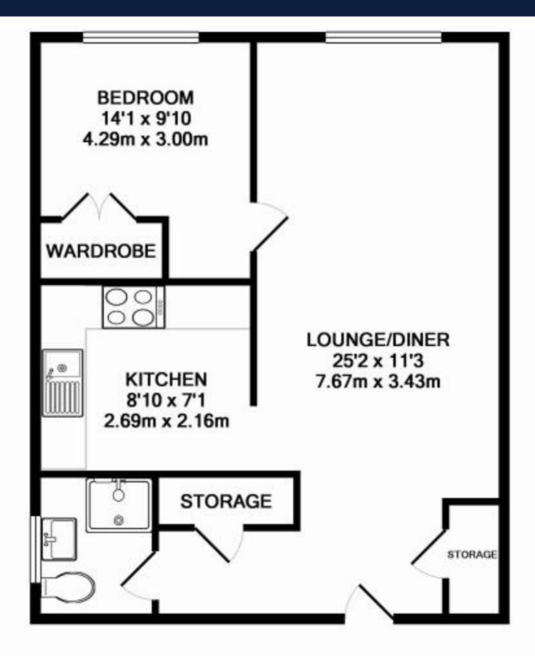

## TOTAL APPROX. FLOOR AREA 562 SQ.FT. (52.2 SQ.M.)

Whilst every attempt has been made to ensure the accuracy of the floor plan contained here, measurements