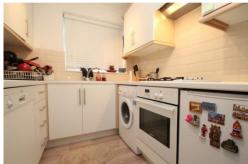

## TOTAL APPROX. FLOOR AREA 562 SQ.FT. (52.2 SQ.M.)

Whilst every attempt has been made to ensure the accuracy of the floor plan contained here, measurements