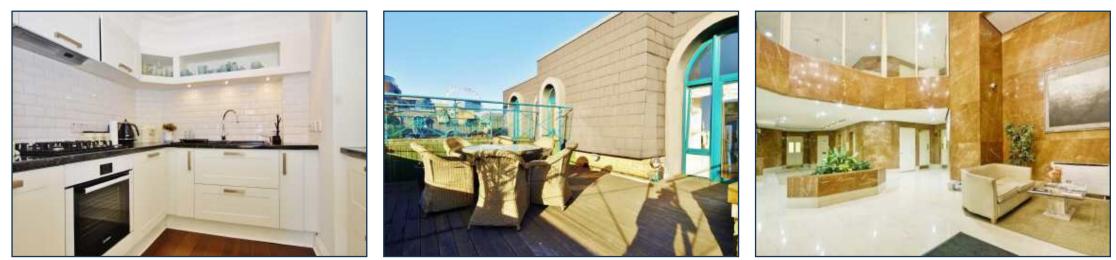

## CHAMBERLAIN HOUSE, WATERLOO £595 PER WEEK

Available for a short let of between 3 and 6 months - A refurbished, bright and airy one bedroom apartment in Westminster Square, with a huge private terrace, available for immediate lease. Features include a spacious reception, double bedroom with built-in storage, separate bathroom, separate fully integrated kitchen and terrace of over 300 sq ft.

Westminster Square offers a 24 hour uniformed concierge service, and is located adjacent to Lambeth North Underground and a few moments from Waterloo Station and the South Bank.

You may download, store and use the material for your own personal use and research. You may not republish, retransmit, redistribute or otherwise make the material available to any party or make the same available on any website, online service or bulletin board of your own or of any other party or make the same available in hard copy or in any other media without the website owner's express prior written consent. The website owner's copyright must remain on all reproductions of material taken from this website.