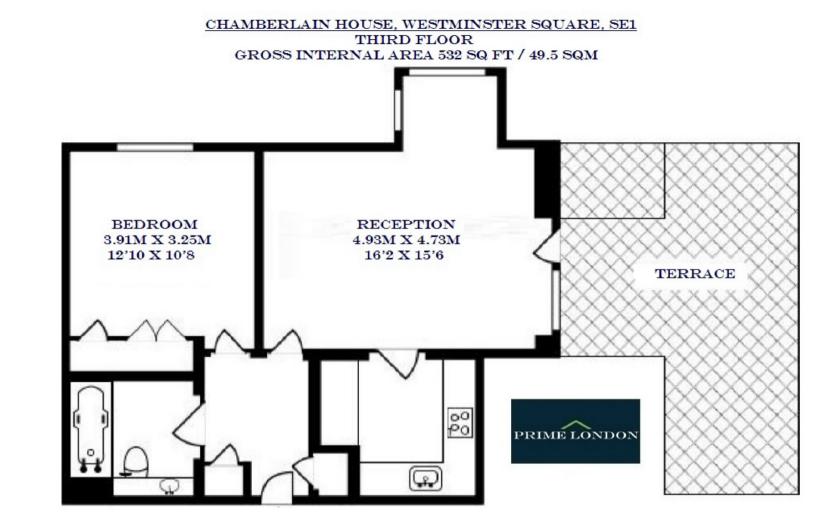

## CHAMBERLAIN HOUSE, WATERLOO £595 PER WEEK

Available for a short let of between 3 and 6 months - A refurbished, bright and airy one bedroom apartment in Westminster Square, with a huge private terrace, available for immediate lease. Features include a spacious reception, double bedroom with built-in storage, separate bathroom, separate fully integrated kitchen and terrace of over 300 sq ft.