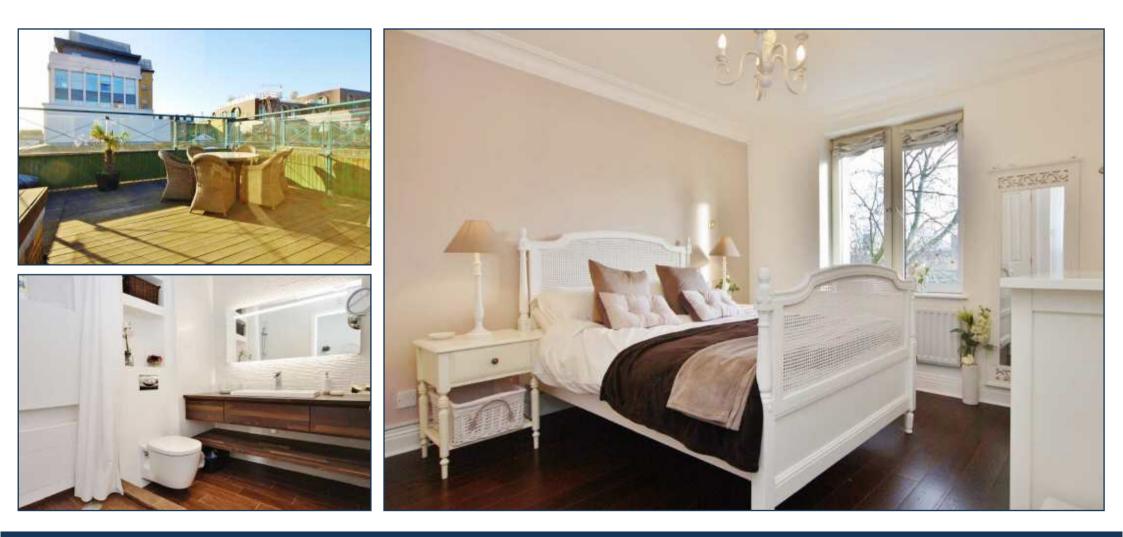

## CHAMBERLAIN HOUSE, WATERLOO £595 PER WEEK

Available for a short let of between 3 and 6 months - A refurbished, bright and airy one bedroom apartment in Westminster Square, with a huge private terrace, available for immediate lease. Features include a spacious reception, double bedroom with built-in storage, separate bathroom, separate fully integrated kitchen and terrace of over 300 sq ft.