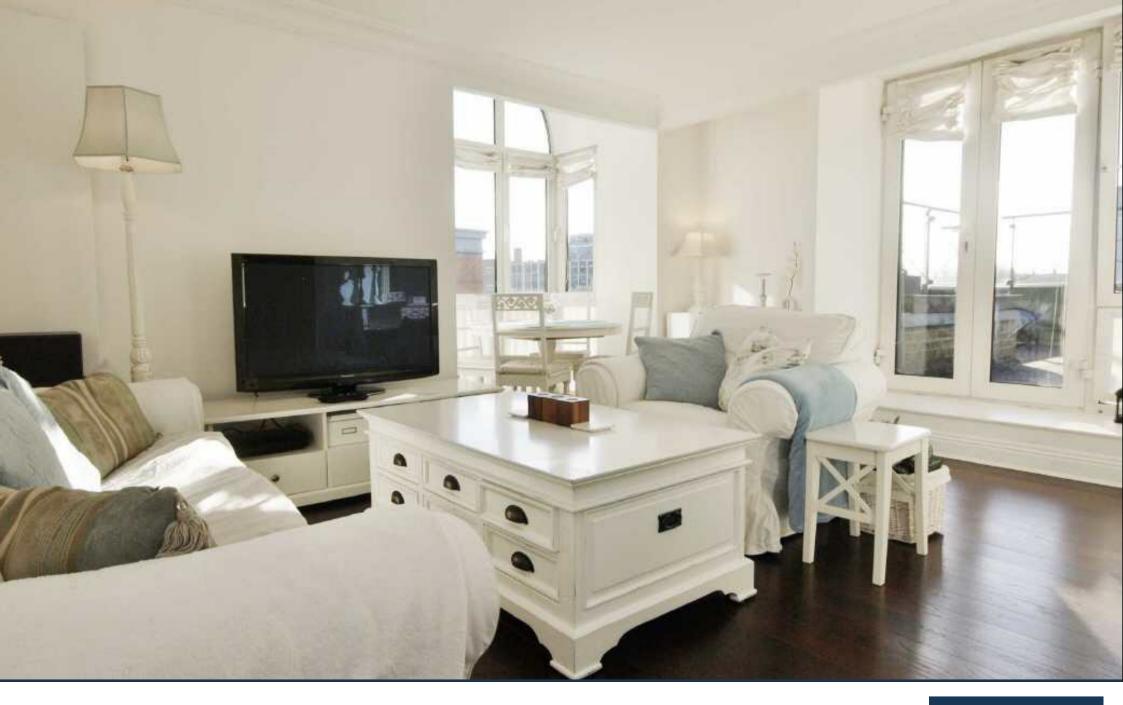

## CHAMBERLAIN HOUSE, WATERLOO £595 PER WEEK

Available for a short let of between 3 and 6 months - A refurbished, bright and airy one bedroom apartment in Westminster Square, with a huge private terrace, available for immediate lease. Features include a spacious reception, double bedroom with built-in storage, separate bathroom, separate fully integrated kitchen and terrace of over 300 sq ft.