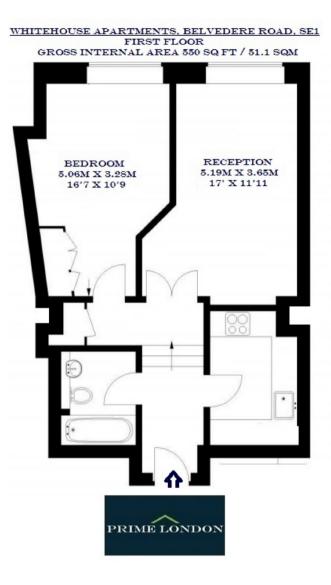

WHITEHOUSE APARTMENTS, SOUTH BANK £450 PER WEEK

PRIME LONDON

A larger style split level one bedroom apartment of 550 sq ft (51.1 sqm), available for immediate long term lease within this highly regarded development on the South Bank.

The apartment offers a bright reception, large double bedroom with built-in storage, fully fitted kitchen and separate bathroom.

Additionally, residents enjoy exclusive access to the spa and fitness centre complete with fully equipped gymnasium, heated swimming pool, steam room and sauna. The Whitehouse Apartments further features a 24 hour concierge service and communal roof terrace. Positioned moments from the South Bank, the location offers an array of some of London's finest cultural attractions, restaurants, cafes and shops. Nearby Waterloo station provides superb transport links via the Bakerloo, Jubilee, Northern and Waterloo & City lines.