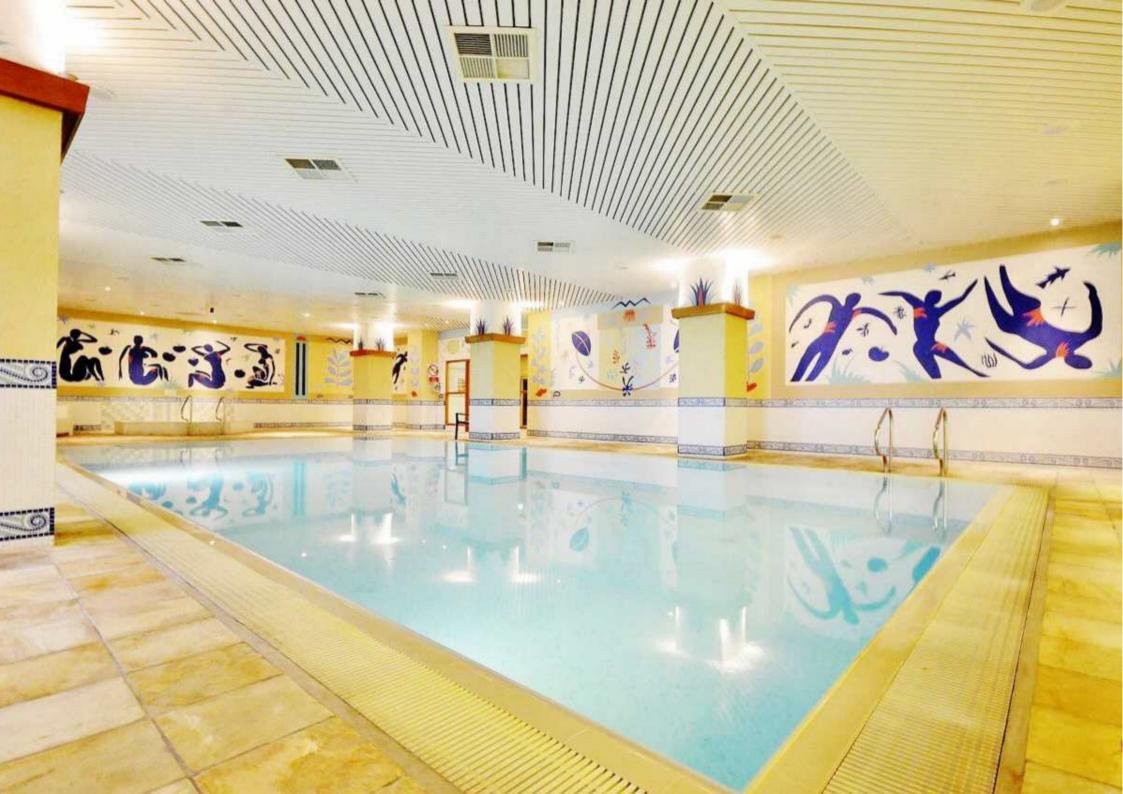

The apartment offers a bright reception, large double bedroom with built-in storage, fully fitted kitchen and separate bathroom.

Additionally, residents enjoy exclusive access to the spa and fitness centre complete with fully equipped gymnasium, heated swimming pool, steam room and sauna. The Whitehouse Apartments further features a 24 hour concierge service and communal roof terrace. Positioned moments from the South Bank, the location offers an array of some of London's finest cultural attractions, restaurants, cafes and shops. Nearby Waterloo station provides superb transport links via the Bakerloo, Jubilee, Northern and Waterloo & City lines.