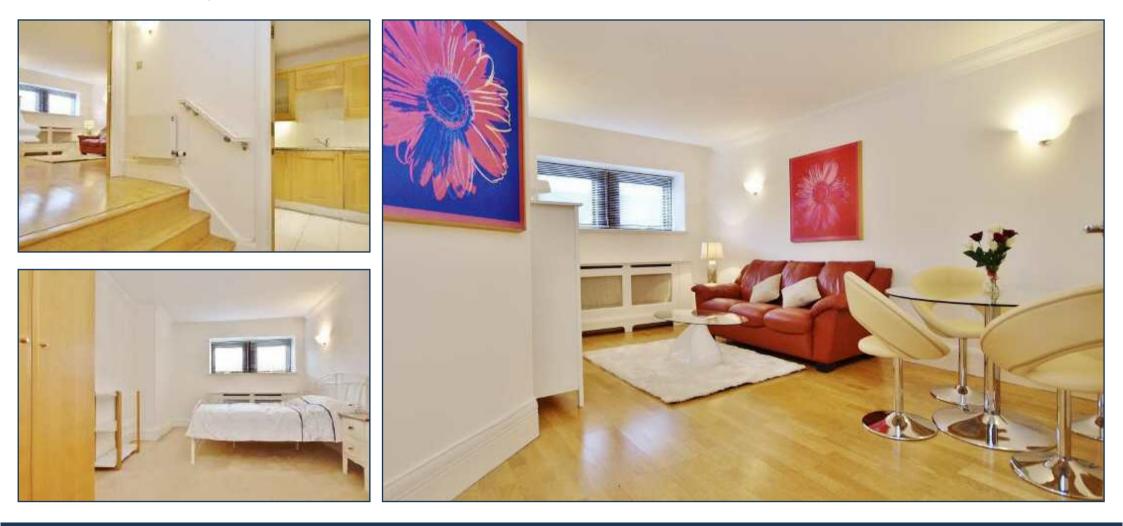

The apartment offers a bright reception, large double bedroom with built-in storage, fully fitted kitchen and separate bathroom.

Additionally, residents enjoy exclusive access to the spa and fitness centre complete with fully equipped gymnasium, heated swimming pool, steam room and sauna. The Whitehouse Apartments further features a 24 hour concierge service and communal roof terrace. Positioned moments from the South Bank, the location offers an array of some of London's finest cultural attractions, restaurants, cafes and shops. Nearby Waterloo station provides superb transport links via the Bakerloo, Jubilee, Northern and Waterloo & City lines.