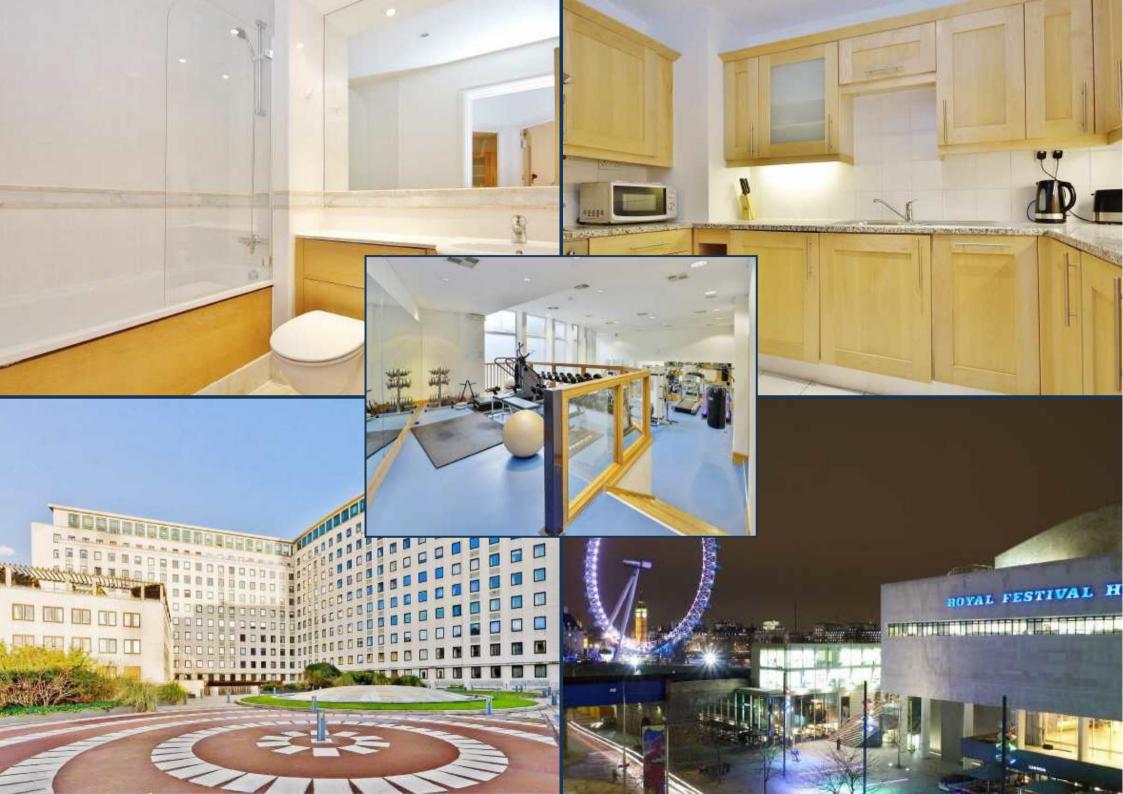

The apartment offers a bright reception, large double bedroom with built-in storage, fully fitted kitchen and separate bathroom.

Additionally, residents enjoy exclusive access to the spa and fitness centre complete with fully equipped gymnasium, heated swimming pool, steam room and sauna. The Whitehouse Apartments further features a 24 hour concierge service and communal roof terrace. Positioned moments from the South Bank, the location offers an array of some of London's finest cultural attractions, restaurants, cafes and shops. Nearby Waterloo station provides superb transport links via the Bakerloo, Jubilee, Northern and Waterloo & City lines.