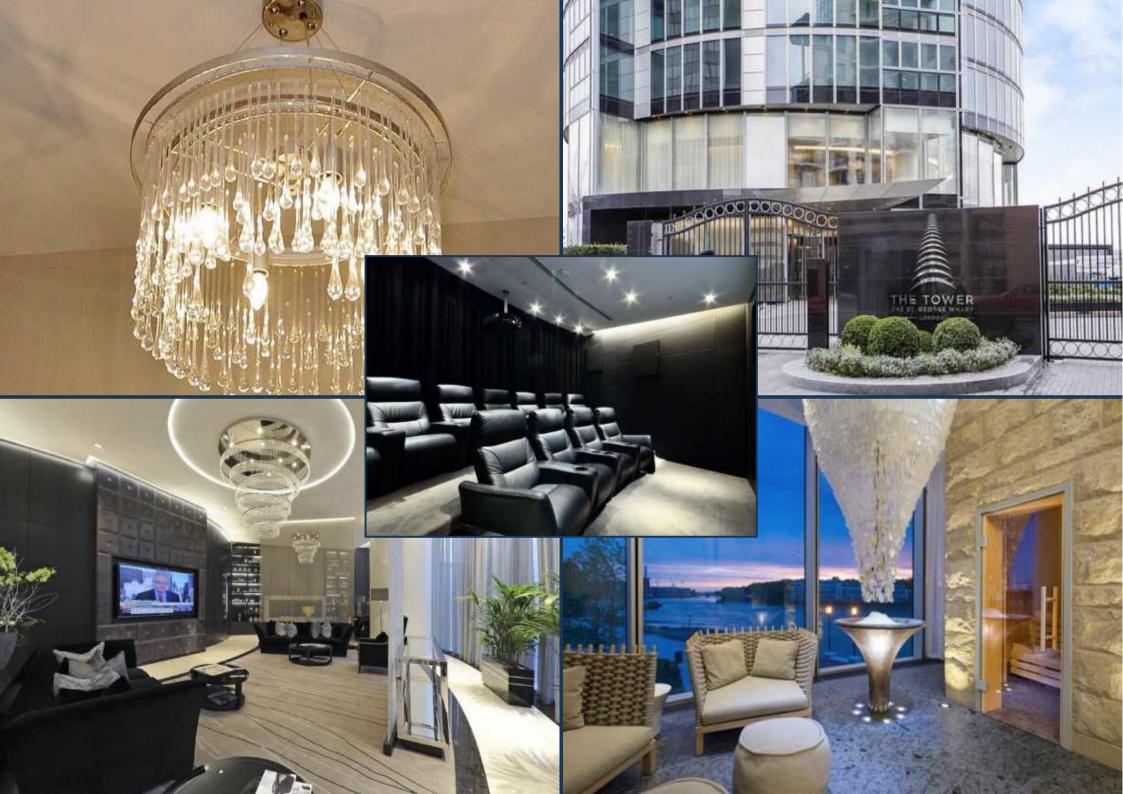

THE TOWER, ONE ST. GEORGE WHARF, NINE £680 PER WEEK

An exceptional sixth floor executive apartment in the ultra high-specification One St. George Wharf, available for immediate long term lease.

This building offering the highest in design and style, whilst being located on the water's edge in the heart of central London.

All apartments have valet parking inclusive, and the building offers dedicated door service, 24 hour concierge, private health club with gym, infinity swimming pool, sauna and steam room, business facilities including a boardroom with conference facility, a business lounge and a private screening room and landscaped exterior gardens.