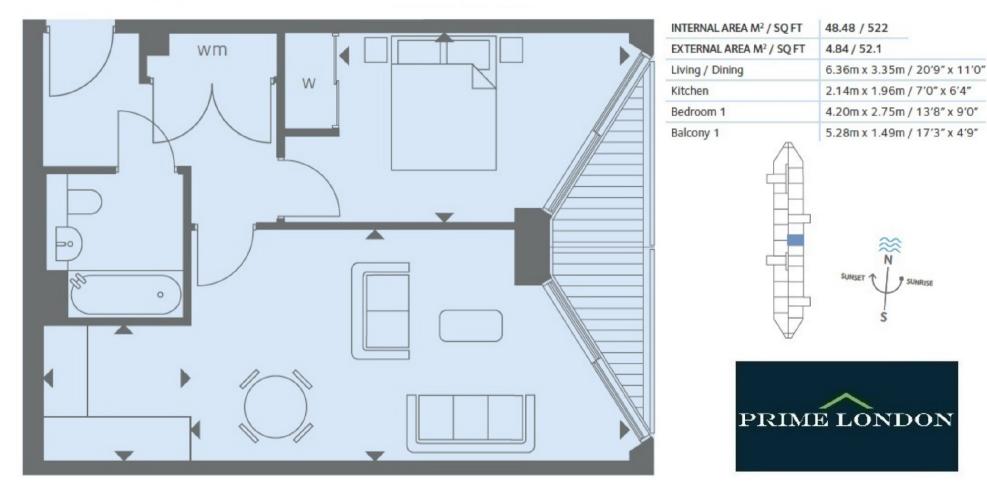

## 4 RIVERLIGHT QUAY, NINE ELMS £500 PER WEEK

95 WESTMINSTER BRIDGE ROAD, SE1 7HR T: 0207 928 6663 OFFICE@PRIMELONDONRESIDENTIAL.COM WWW.PRIMELONDONRESIDENTIAL.COM

SUNRISE

## RIVERLIGHT FOUR FOURTH FLOOR

You may download, store and use the material for your own personal use and research. You may not republish, retransmit, redistribute or otherwise make the material available to any party or make the same available on any website, online service or bulletin board of your own or of any other party or make the same available in hard copy or in any other media without the website owner's express prior written consent. The website owner's copyright must remain on all reproductions of material taken from this website.