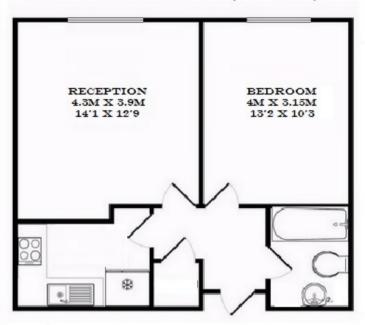

## SOUTH BLOCK, COUNTY HALL APARTMENTS, SE1 SECOND FLOOR GROSS INTERNAL AREA 457 SQ FT / 42.5 SQM