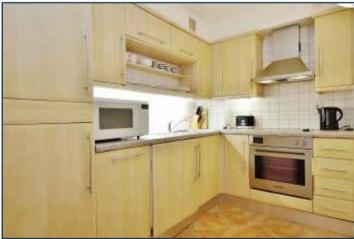

SOUTH BLOCK, COUNTY HALL APARTMENTS, £425 PER WEEK

An excellently furnished one bedroom apartment with high ceilings and bright interior, available for immediate long term lease in County Hall Apartments, South Bank. County Hall itself is located immediately by the London Eye, and residents enjoy the exclusive use of the on-site facilities, namely a 24 hour concierge service and leisure complex complete with indoor heated swimming pool, gymnasium and spa. The development is ideally situated for travel into the City, Canary Wharf and West End as Waterloo and Westminster stations are close by. Available to view now via Prime London.