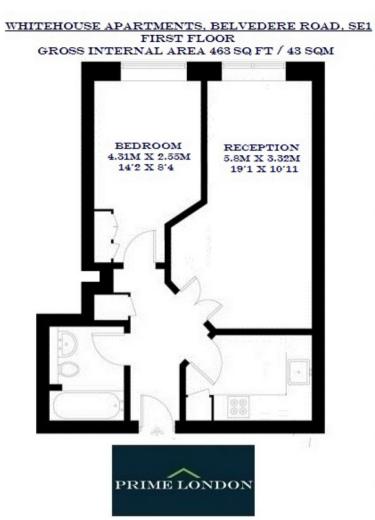

WHITEHOUSE APARTMENTS, SOUTH BANK £440 PER WEEK

PRIME LONDON

•

A well proportioned and newly furnished one bedroom apartment, available for immediate long term lease within this highly regarded development on the South Bank. The apartment offers a bright reception, large double bedroom with built-in storage, fully fitted kitchen and separate bathroom.