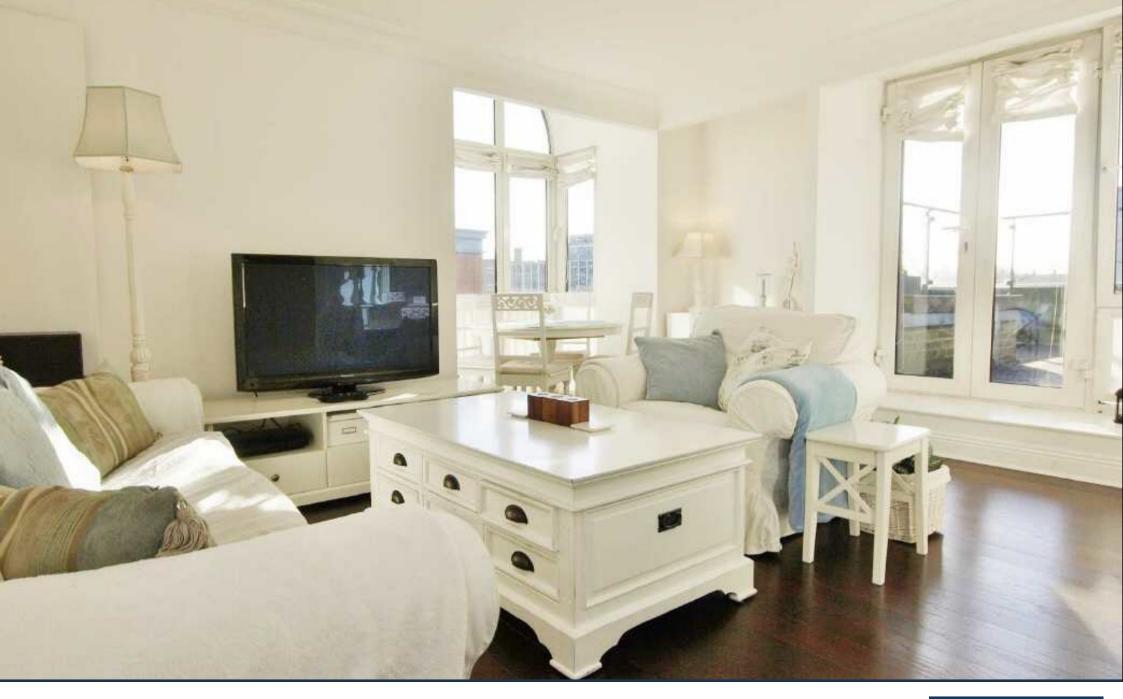

CHAMBERLAIN HOUSE, WATERLOO £435 PER WEEK

A refurbished, bright and airy one bedroom apartment in Westminster Square, with a huge private terrace, available for lease from early June. Features include a spacious reception, double bedroom with built-in storage, separate bathroom, separate fully integrated kitchen and terrace of over 300 sq ft.