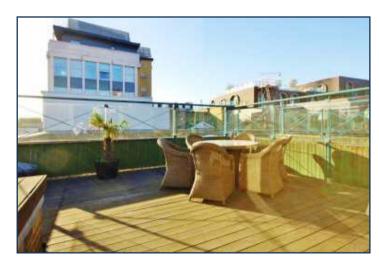

CHAMBERLAIN HOUSE, WATERLOO £435 PER WEEK

A refurbished, bright and airy one bedroom apartment in Westminster Square, with a huge private terrace, available for lease from early June. Features include a spacious reception, double bedroom with built-in storage, separate bathroom, separate fully integrated kitchen and terrace of over 300 sq ft.