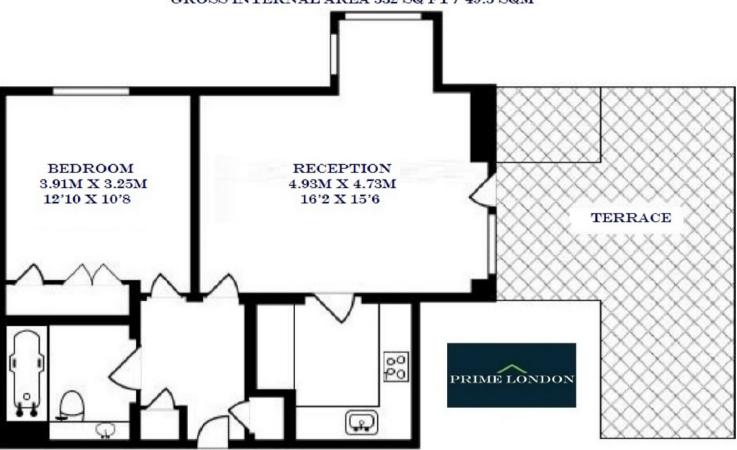

## CHAMBERLAIN HOUSE, WESTMINSTER SQUARE, SE1 THIRD FLOOR

GROSS INTERNAL AREA 532 SQ FT / 49.5 SQM