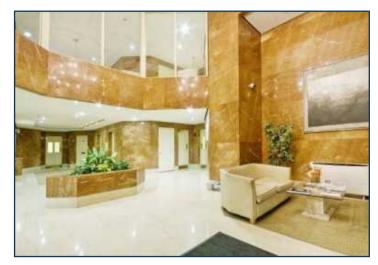

CHAMBERLAIN HOUSE, WATERLOO £435 PER WEEK

A refurbished, bright and airy one bedroom apartment in Westminster Square, with a huge private terrace, available for lease from early June. Features include a spacious reception, double bedroom with built-in storage, separate bathroom, separate fully integrated kitchen and terrace of over 300 sq ft.

Westminster Square offers a 24 hour uniformed concierge service, and is located adjacent to Lambeth North Underground and a few moments from Waterloo Station and the South Bank.

Available to view via appointment through Prime London as sole agents.