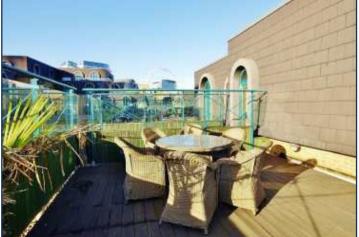

CHAMBERLAIN HOUSE, WATERLOO £435 PER WEEK

A refurbished, bright and airy one bedroom apartment in Westminster Square, with a huge private terrace, available for lease from early June. Features include a spacious reception, double bedroom with built-in storage, separate bathroom, separate fully integrated kitchen and terrace of over 300 sq ft.