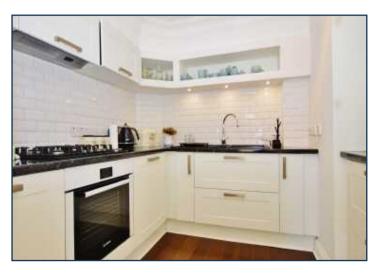

CHAMBERLAIN HOUSE, WATERLOO £435 PER WEEK

A refurbished, bright and airy one bedroom apartment in Westminster Square, with a huge private terrace, available for lease from early June. Features include a spacious reception, double bedroom with built-in storage, separate bathroom, separate fully integrated kitchen and terrace of over 300 sq ft.