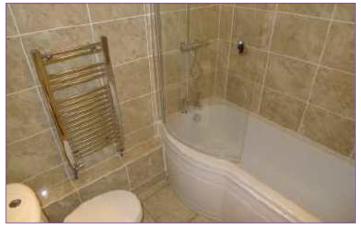

### **MODERN BATHROOM**

5'9 x 6'7 (1.75m x 2.01m)

Fitted with a suite comprising of: feature bath with shower over, shower screen, wash hand basin and low level w.c. Fully tiled walls, feature radiator, laminate wood flooring and extractor.