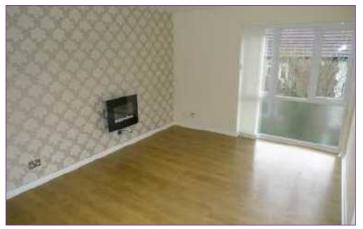

#### LOUNGE

 $14'2 \times 11'6 (4.32m \times 3.51m)$ Nice size room with modern wall mounted electric fire, laminate wood flooring, window to side and window to rear.

# **ADDITIONAL LOUNGE PHOTO**