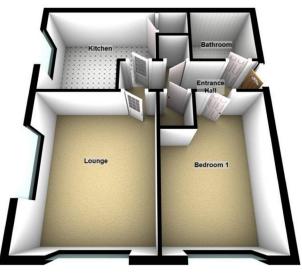

#### **FLOOR PLANS**

This plan is included as a service to our customers and is intended as a guide to layout only. 'Dimensions are approximate do not scale.

Please type or click this weblink to see interactive floor plans

Ground Floor

# **STAIRS TO SECOND FLOOR**

**ENTRANCE HALL** With laminate wood flooring and intercom.

#### LOUNGE

 $14'2 \times 11'6 (4.32m \times 3.51m)$ Nice size room with modern wall mounted electric fire, laminate wood flooring, window to side and window to rear.

#### **MODERN FITTED KITCHEN**

11'6 x 5'9 (3.51m x 1.75m)

Fitted with a range of modern wall, display and base units with co-ordinating worktops, electric oven, gas hob with chimney style extractor, 1.5 bowl sink, spaces for washing machine and fridge. Partially tiled walls, laminate wood flooring and window to side.

#### **BEDROOM 1**

*14'0 x 10'1 (4.27m x 3.07m)* Double room with window to front.

### **MODERN BATHROOM**

5'9 x 6'7 (1.75m x 2.01m)

Fitted with a suite comprising of: feature bath with shower over, shower screen, wash hand basin and low level w.c. Fully tiled walls, feature radiator, laminate wood flooring and extractor.