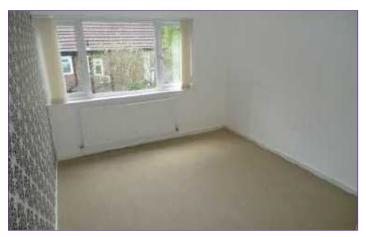

#### **BEDROOM 1**

*14'0 x 10'1 (4.27m x 3.07m)* Double room with window to front.