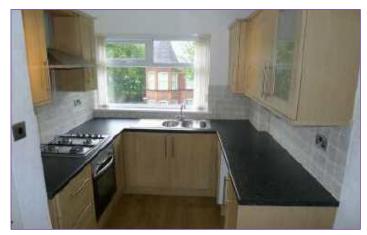

#### **MODERN FITTED KITCHEN**

11'6 x 5'9 (3.51m x 1.75m)

Fitted with a range of modern wall, display and base units with co-ordinating worktops, electric oven, gas hob with chimney style extractor, 1.5 bowl sink, spaces for washing machine and fridge. Partially tiled walls, laminate wood flooring and window to side.