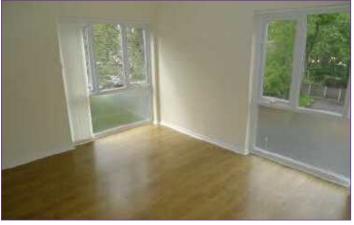

#### LOUNGE

 $14'2 \times 11'6 (4.32m \times 3.51m)$ Nice size room with modern wall mounted electric fire, laminate wood flooring, window to side and window to rear.

# **ADDITIONAL LOUNGE PHOTO**