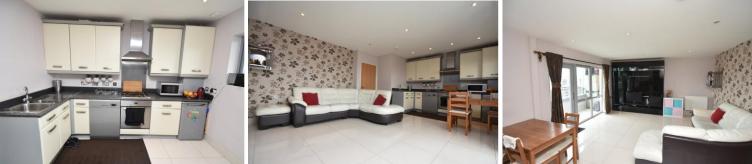

## David Conway & Co are pleased to offer this modem one double bedroom third (top) floor luxury apartment built 2010. The property has a 19'4 x 15' living room with luxury open plan fitted kitchen with gas hob and dish washer and tiled floor, 12' x 11' bedroom with wardrobes and tiled floor, modern family bathroom and 19' private balcony. Video entry phone system, fob entry, lift in block. Gas central heating and double glazed. Furnished. Approx. 1/2 mile to Rayners Lane Metropolitan & Piccadilly Line Tube Station and shops. Available 25th May 2016.