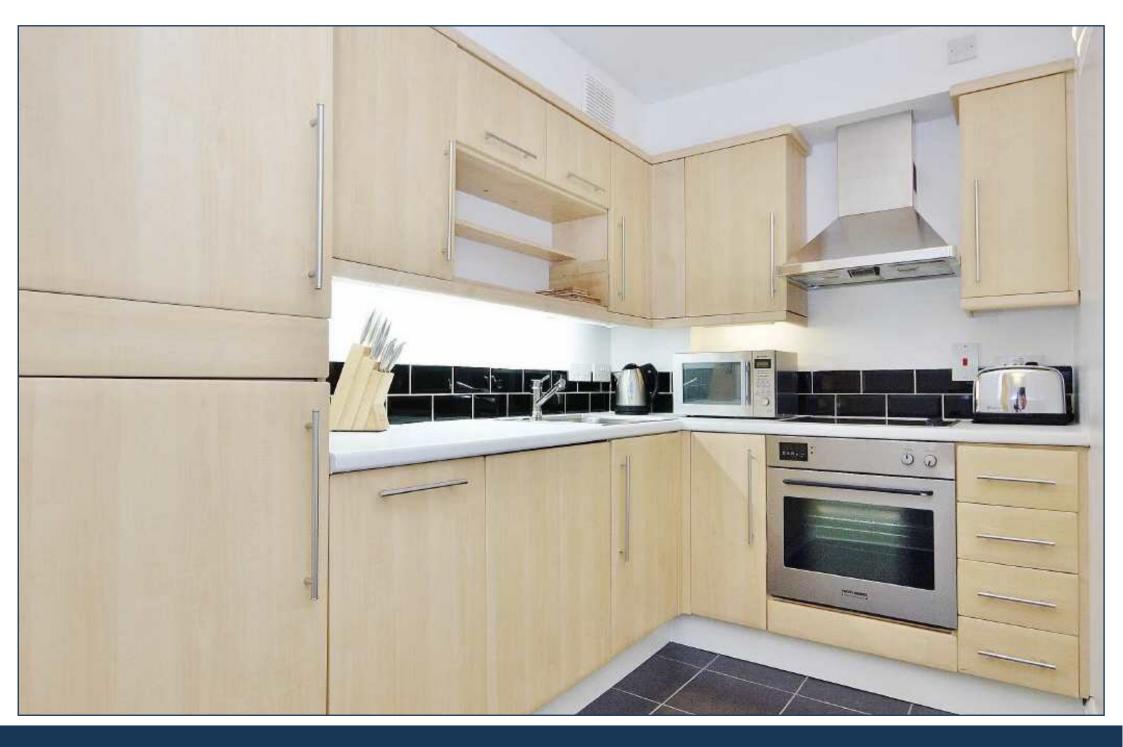

SOUTH BLOCK, SOUTH BANK £515 PER WEEK

A fully refurbished and exquisitely furnished one bedroom apartment, with high ceilings and bright Danish style interior, available for immediate long term lease in County Hall Apartments, South Bank. This property has a quiet and serene position, facing internally onto the courtyard gardens and fountain, offering a peaceful environment in this very central location.