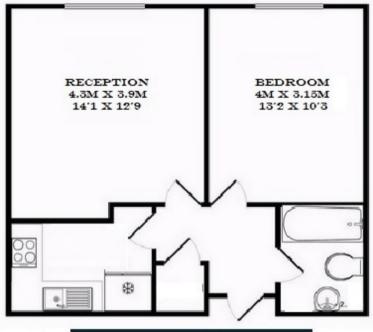

## SOUTH BLOCK, COUNTY HALL APARTMENTS, SE1 GROSS INTERNAL AREA 457 SQ FT / 42.5 SQM