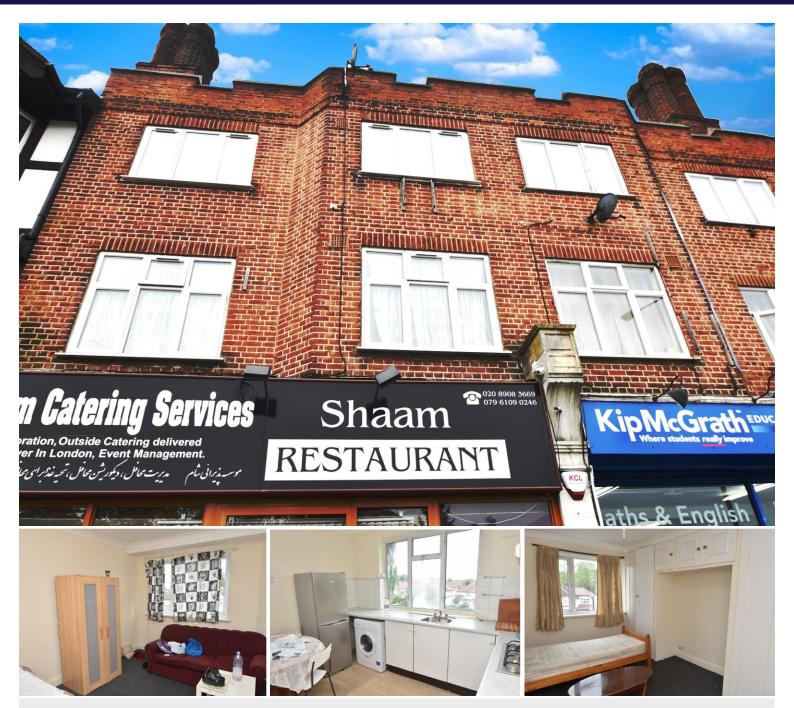

## Court Parade | Wembley | HA0 3HU

This one bedroom flat is available to let located above shops on Court Parade. Featuring a 13'3 X 9'9 bedroom with fitted wardrobes, 11'3 X 9'11 separate fitted kitchen breakfast room with gas hob and washing machine, 14'1 X 10'0 living room and bathroom. Front entry, gas central heating and double glazed. Situated within close proximity to local shops, approximately 0.7 miles from North Wembley Bakerloo Line Tube and District Line Station, Furnished, Available now.

## Rent £975 pcm

- ONE DOUBLE BEDROOM FLAT
- ABOVE SHOPS
- 14'01 X 10' LOUNGE
- 11'3 X 9'11 SEPERATE FITTED KITCHEN/BREAKFAST ROOM
- 13'3 X 9'9 BEDROOM
- GAS CENTRAL HEATING
- **DOUBLE GLAZED**