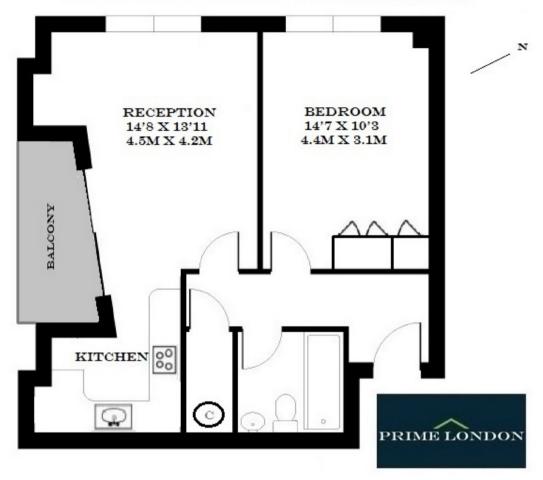

## THE PERSPECTIVE BUILDING, 100 WESTMINSTER BRIDGE ROAD, LONDON SE1 APPROXIMATE GROSS INTERNAL AREA 532 SQ FT / 49.4 SQM