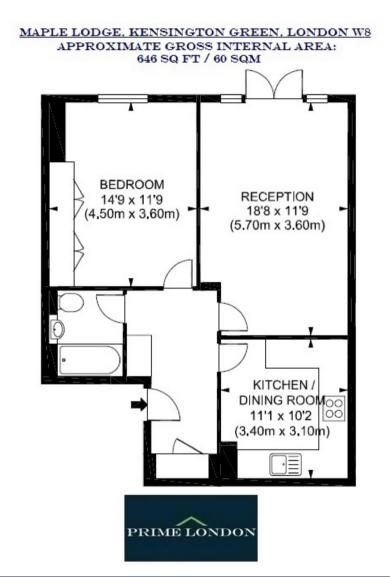

## MAPLE LODGE, ABBOTS WALK, KENSINGTON £550 PER WEEK

95 WESTMINSTER BRIDGE ROAD, SE1 7HR T: 0207 928 6663 OFFICE@PRIMELONDONRESIDENTIAL.COM WWW.PRIMELONDONRESIDENTIAL.COM

You may download, store and use the material for your own personal use and research. You may not republish, retransmit, redistribute or otherwise make the material available to any party or make the same available on any website, online service or bulletin board of your own or of any other party or make the same available in hard copy or in any other media without the website owner's express prior written consent. The website owner's copyright must remain on all reproductions of material taken from this website.