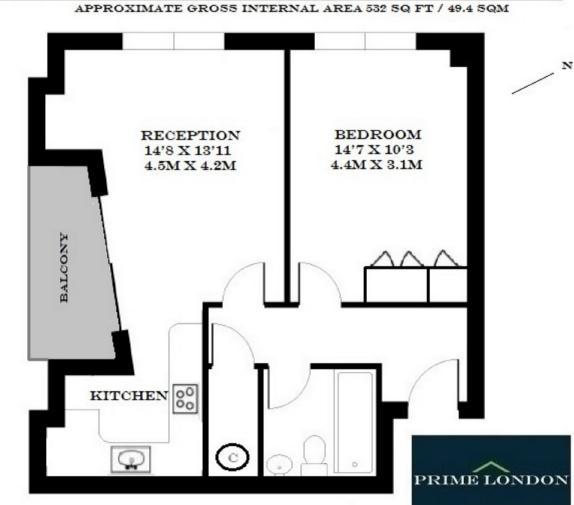

THE PERSPECTIVE BUILDING, WATERLOO £420 PER WEEK

95 WESTMINSTER BRIDGE ROAD, SE1 7HR T: 0207 928 6663 OFFICE@PRIMELONDONRESIDENTIAL.COM WWW.PRIMELONDONRESIDENTIAL.COM

THE PERSPECTIVE BUILDING, 100 WESTMINSTER BRIDGE ROAD, LONDON SE1