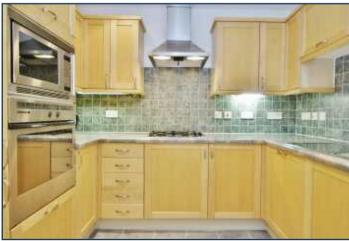

A refurbished throughout one bedroom apartment of over 660 sq ft in Walpole House at Westminster Square, with air conditioning and wooden flooring, available for long term lease from mid-October..

This property features a spacious reception, double bedroom with sizeable storage, separate newly refurbished bathroom, separate fully integrated kitchen and private balcony.