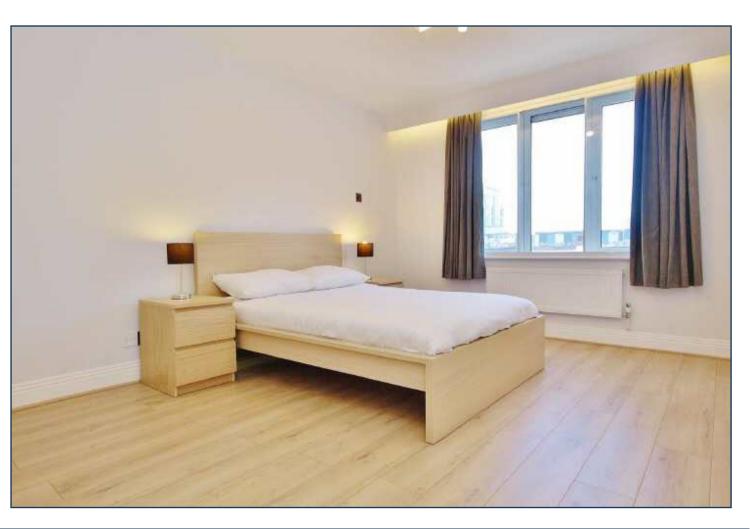

A refurbished throughout one bedroom apartment of over 660 sq ft in Walpole House at Westminster Square, with air conditioning and wooden flooring, available for long term lease from mid-October..

This property features a spacious reception, double bedroom with sizeable storage, separate newly refurbished bathroom, separate fully integrated kitchen and private balcony.