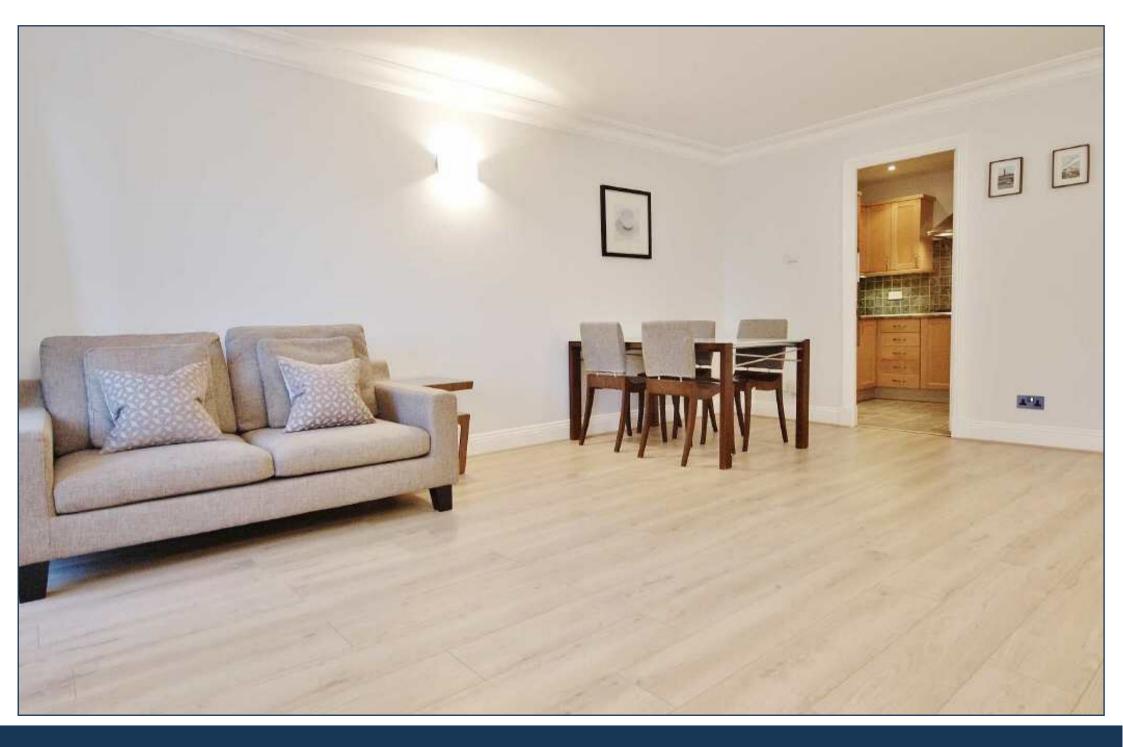

A refurbished throughout one bedroom apartment of over 660 sq ft in Walpole House at Westminster Square, with air conditioning and wooden flooring, available for long term lease from mid-October..

This property features a spacious reception, double bedroom with sizeable storage, separate newly refurbished bathroom, separate fully integrated kitchen and private balcony.