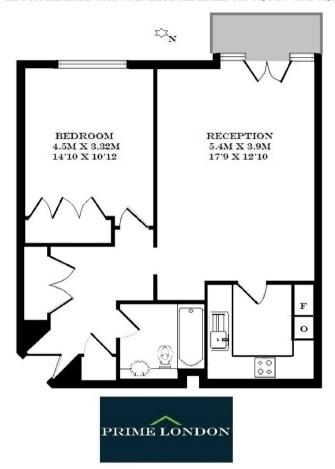

A refurbished throughout one bedroom apartment of over 660 sq ft in Walpole House at Westminster Square, with air conditioning and wooden flooring, available for long term lease from mid-October..

This property features a spacious reception, double bedroom with sizeable storage, separate newly refurbished bathroom, separate fully integrated kitchen and private balcony.

Westminster Square offers a 24 hour uniformed concierge service, and is located adjacent to Lambeth North Underground and a few moments from Waterloo Station and the South Bank.









## WALPOLE HOUSE, 126 WESTMINSTER BRIDGE ROAD, LONDON SE1

## SECOND FLOOR

APPROXIMATE GROSS INTERNAL AREA 661 SQ FT / 61.4 SQM