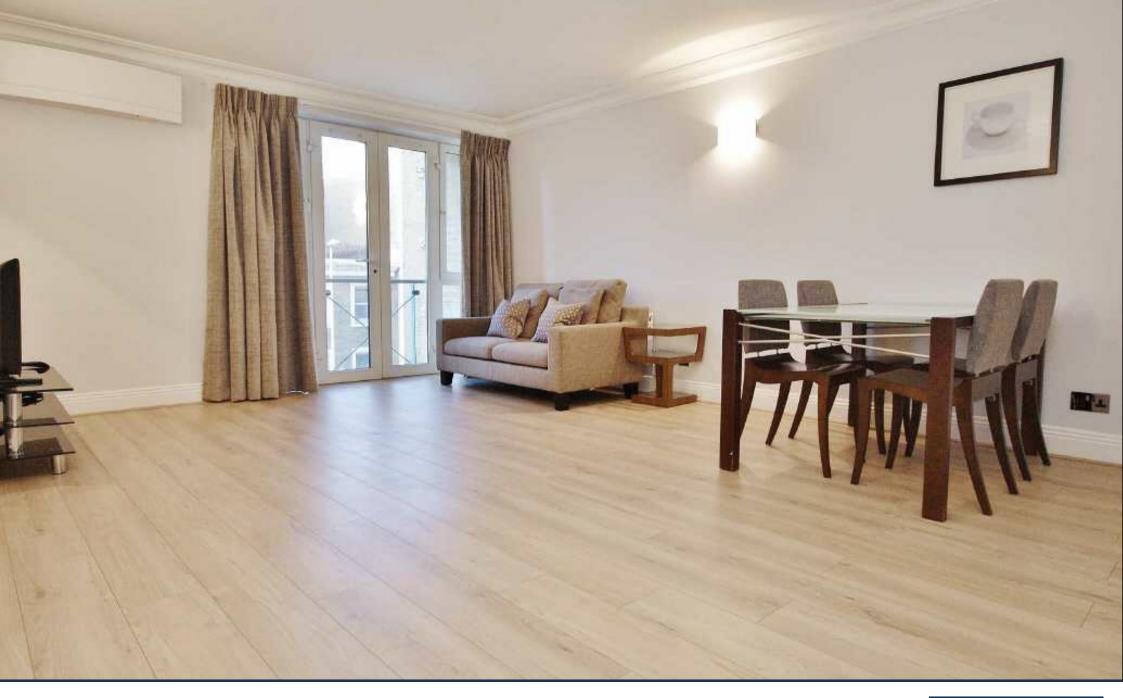

A refurbished throughout one bedroom apartment of over 660 sq ft in Walpole House at Westminster Square, with air conditioning and wooden flooring, available for long term lease from mid-October..

This property features a spacious reception, double bedroom with sizeable storage, separate newly refurbished bathroom, separate fully integrated kitchen and private balcony.