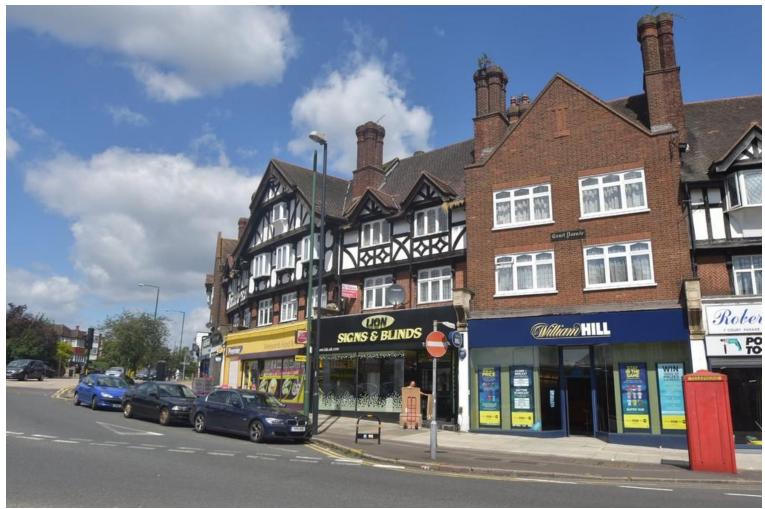

## Court Parade | Wembley | HA0 3HY

One bedroom flat situated above shops. Featuring a 13'9 (max) x 12'3 (max) living room with laminate flooring, 12'3 x 12' (max) bedroom, a separate 12' x 7'10 (max) fitted kitchen with gas cooker and washing machine and family bathroom with white suite. Available now. Unfurnished. Located approx. 1/2 mile from North Wembley Bakerloo Line tube and overground station.