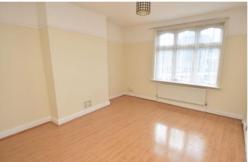

## Court Parade | Wembley | HA0 3HY

One bedroom flat situated above shops. Featuring a 13'9 (max) x 12'3 (max) living room with laminate flooring, 12'3 x 12' (max) bedroom, a separate 12' x 7'10 (max) fitted kitchen with gas cooker and washing machine and family bathroom with white suite. Available now. Unfurnished. Located approx. 1/2 mile from North Wembley Bakerloo Line tube and overground station.

## Rent £950 pcm

- ONE BEDROOM FLAT
- ABOVE SHOPS
- 13'9 X 12'3 (MAX) LIVING ROOM
- 12' X 7'10 (MAX) SEPAR ATE KITCHEN
- 12'3 X 12' (MAX) BEDROOM
- GAS CENTRAL HEATING
- DOUBLE GLAZED
- UNFURNISHED