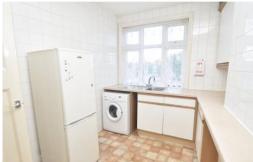

## Court Parade | Wembley | HA0 3HY

One bedroom flat situated above shops. Featuring a 13'9 (max) x 12'3 (max) living room with laminate flooring, 12'3 x 12' (max) bedroom, a separate 12' x 7'10 (max) fitted kitchen with gas cooker and washing machine and family bathroom with white suite. Available now. Unfurnished. Located approx. 1/2 mile from North Wembley Bakerloo Line tube and overground station.

## Rent £950 pcm

- ONE BEDROOM FLAT
- ABOVE SHOPS
- 13'9 X 12'3 (MAX) LIVING ROOM
- 12' X 7'10 (MAX) SEPAR ATE KITCHEN
- 12'3 X 12' (MAX) BEDROOM
- GAS CENTRAL HEATING
- DOUBLE GLAZED
- UNFURNISHED