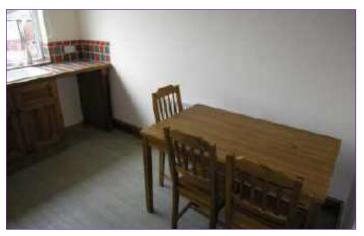

n stone effect fire surround, coving, window to side, window to front.

# **DINING KITCHEN**

*4.27m x 2.90m (14'0" x 9'6")* Fitted with a range of matching wall and base units with co-ordinating worktops, electric oven, gas hob with extractor over, integrated fridge/freezer, space for washing machine. Partially tiled walls, window to side. Space for dining table.

## **DINING AREA**

Space for dining table.

#### **BEDROOM 1**

*3.12m x 3.81m (10'3" x 12'6")* Double room with fitted wardrobes and window to side.

# **SHOWER ROOM**

Fitted with a separate shower cubicle, pedestal wash hand basin and low level w.c. T & G to dado height with tiled top, window to side.

ADMIN FEES Admin fee £175 other fee's may apply



LOUNGE



**SHOWER ROOM** 



**BEDROOM 1** 



#### **DINING KITCHEN**



#### **DINING AREA**