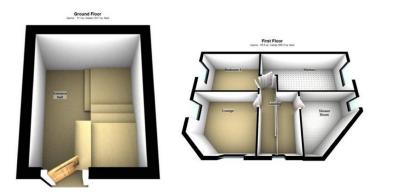

#### **FLOOR PLANS**

This plan is included as a service to our customers and is intended as a guide to layout only. 'Dimensions are approximate do not scale.

Please type or click this weblink to see interactive floor plans

# **GROUND FLOOR**

# ENTRANCE HALL

Stairs to apartment.

# **FIRST FLOOR**

**LANDING** Window to front, door to:

## LOUNGE

*4.75m x 3.86m (15'7" x 12'8")* Nice size room with modern stone effect fire surround, coving, window to side, window to front.

# **DINING KITCHEN**

*4.27m x 2.90m (14'0" x 9'6")* Fitted with a range of matching wall and base units with co-ordinating worktops, electric oven, gas hob with extractor over, integrated fridge/freezer, space for washing machine. Partially tiled walls, window to side. Space for dining table.

#### **BEDROOM 1**

*3.12m x 3.81m (10'3" x 12'6")* Double room with fitted wardrobes and window to side.

# **SHOWER ROOM**

Fitted with a separate shower cubicle, pedestal wash hand basin and low level w.c. T & G to dado height with tiled top, window to side.

ADMIN FEES Admin fee £175 other fee's may apply

LOUNGE