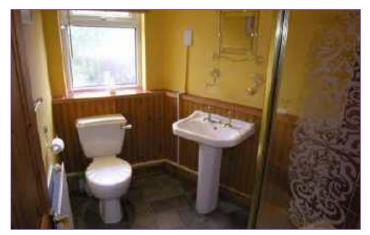

# **SHOWER ROOM**

Fitted with a separate shower cubicle, pedestal wash hand basin and low level w.c. T & G to dado height with tiled top, window to side.

ADMIN FEES Admin fee £175 other fee's may apply

LOUNGE