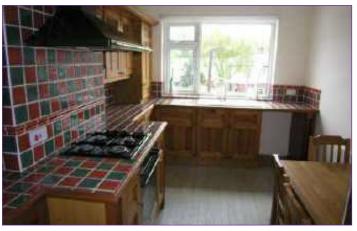

# **DINING KITCHEN**

*4.27m x 2.90m (14'0" x 9'6")* Fitted with a range of matching wall and base units with co-ordinating worktops, electric oven, gas hob with extractor over, integrated fridge/freezer, space for washing machine. Partially tiled walls, window to side. Space for dining table.

#### **DINING KITCHEN**