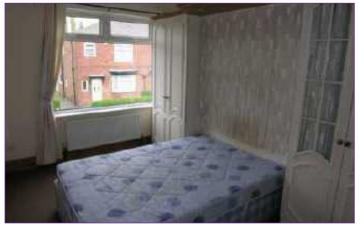

#### **BEDROOM 1**

*3.12m x 3.81m (10'3" x 12'6")* Double room with fitted wardrobes and window to side.