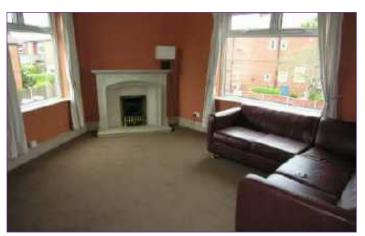

## LOUNGE

*4.75m x 3.86m (15'7" x 12'8")* Nice size room with modern stone effect fire surround, coving, window to side, window to front.