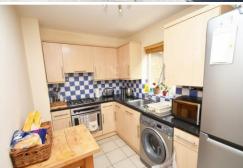

## Churchill Court | Roxeth Green Avenue | Harrow | HA2 8BA

Rent £1,150 pcm

Spacious one double bedroom first floor purpose built flat within a purpose built apartment block built 2008. Benefitting from a 13'7 x 11'8 living room, 10'6 x 6'7 kitchen with washing machine and gas cooker, modern bathroom and 15'8 x 10'1 bedroom with wardrobes. Gas central heating, double glazed, entry phone and allocated parking. Located 0.4 miles from South Harrow's Piccadilly Line tube and bus stations and shops. Furnished/Part furnished. Available now.

- SPACIOUS ONE DOUBLE BEDROOM FLAT
- FIRST FLOOR
- PURPOSE BUILT
- 11'8 X 13'7 LIVING ROOM
- 10'6 X 6'7 KITCHEN
- GAS CENTRAL HEATING & DOUBLE GLAZED
- ENTRY PHONE
- FURNISHED/PART FURNISHED