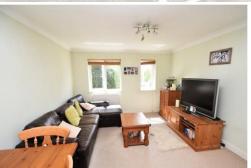

## Churchill Court | Roxeth Green Avenue | Harrow | HA2 8BA

Rent £1,150 pcm

Spacious one double bedroom first floor purpose built flat within a purpose built apartment block built 2008. Benefitting from a 13'7 x 11'8 living room, 10'6 x 6'7 kitchen with washing machine and gas cooker, modern bathroom and 15'8 x 10'1 bedroom with wardrobes. Gas central heating, double glazed, entry phone and allocated parking. Located 0.4 miles from South Harrow's Piccadilly Line tube and bus stations and shops. Furnished/Part furnished. Available now.

- SPACIOUS ONE DOUBLE BEDROOM FLAT
- FIRST FLOOR
- PURPOSE BUILT
- 11'8 X 13'7 LIVING ROOM
- 10'6 X 6'7 KITCHEN
- GAS CENTRAL HEATING & DOUBLE GLAZED
- ENTRY PHONE
- FURNISHED/PART FURNISHED