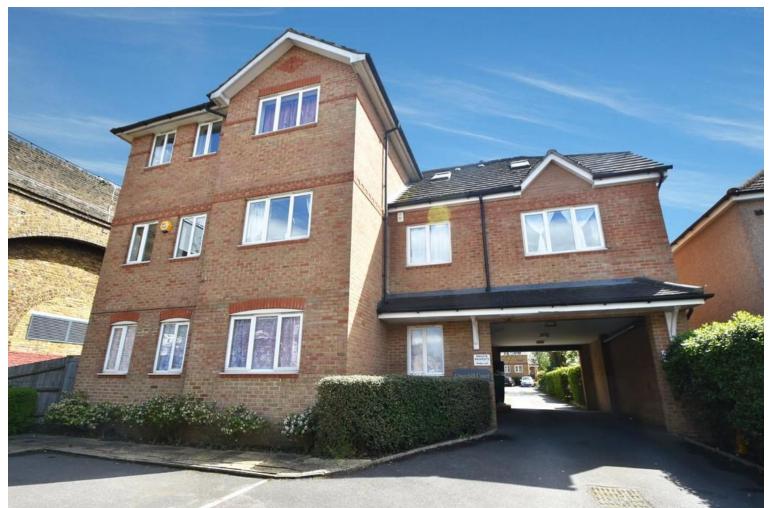

## Churchill Court | Roxeth Green Avenue | Harrow | HA2 8BA

Rent £1,150 pcm

Spacious one double bedroom first floor purpose built flat within a purpose built apartment block built 2008. Benefitting from a 13'7 x 11'8 living room, 10'6 x 6'7 kitchen with washing machine and gas cooker, modern bathroom and 15'8 x 10'1 bedroom with wardrobes. Gas central heating, double glazed, entry phone and allocated parking. Located 0.4 miles from South Harrow's Piccadilly Line tube and bus stations and shops. Furnished/Part furnished. Available now.