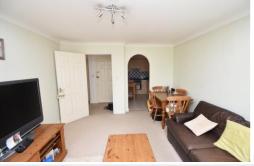

## Churchill Court | Roxeth Green Avenue | Harrow | HA2 8BA

Rent £1,150 pcm

Spacious one double bedroom first floor purpose built flat within a purpose built apartment block built 2008. Benefitting from a 13'7 x 11'8 living room, 10'6 x 6'7 kitchen with washing machine and gas cooker, modern bathroom and 15'8 x 10'1 bedroom with wardrobes. Gas central heating, double glazed, entry phone and allocated parking. Located 0.4 miles from South Harrow's Piccadilly Line tube and bus stations and shops. Furnished/Part furnished. Available now.

- SPACIOUS ONE DOUBLE BEDROOM FLAT
- FIRST FLOOR
- PURPOSE BUILT
- 11'8 X 13'7 LIVING ROOM
- 10'6 X 6'7 KITCHEN
- GAS CENTRAL HEATING & DOUBLE GLAZED
- ENTRY PHONE
- FURNISHED/PART FURNISHED