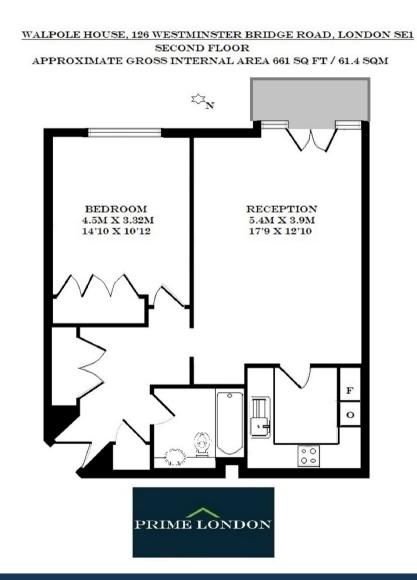

WALPOLE HOUSE, WATERLOO £425 PER WEEK

95 WESTMINSTER BRIDGE ROAD, SE1 7HR T: 0207 928 6663 OFFICE@PRIMELONDONRESIDENTIAL.COM WWW.PRIMELONDONRESIDENTIAL.COM

You may download, store and use the material for your own personal use and research. You may not republish, retransmit, redistribute or otherwise make the material available to any party or make the same available on any website, online service or bulletin board of your own or of any other party or make the same available in hard copy or in any other media without the website owner's express prior written consent. The website owner's copyright must remain on all reproductions of material taken from this website.