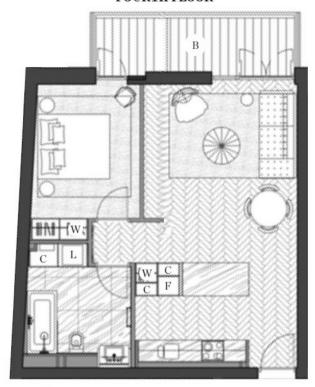

## AMBASSADOR BUILDING, EMBASSY GARDENS, SW8 FOURTH FLOOR

Total area: 56.4 sqm / 607 sqft Living area: 7825 x 4415 mm Bedroom: 4365 x 2890 mm

Balcony: 8.3 sqm