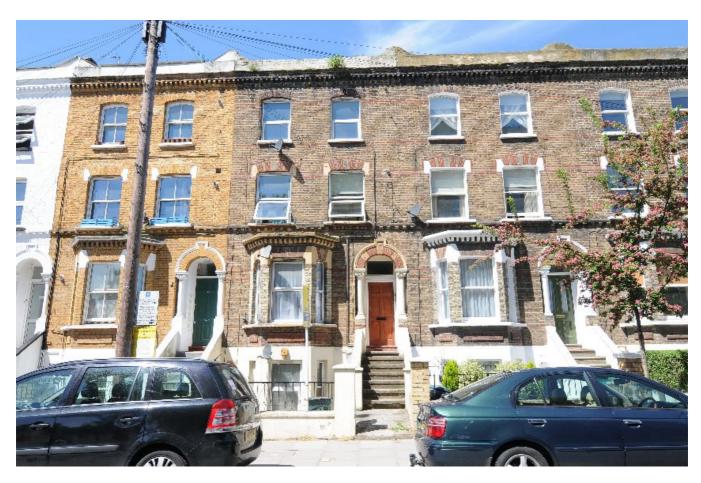

## St Thomas Road, Finsbury Park, N4 £323 per week, For long let

Upper ground floor one bedroom converted flat in very good condition throughout and situated within minutes of walking distance of Finsbury Park Piccadilly Line underground station and all the nearby shopping facilities, small modern appliance fitted kitchen, bathroom with power shower, direct access to shared rear garden with another tenant. Gas central heating, double glazing.

## Long Description

Upper ground floor one bedroom converted flat in very good condition throughout and situated within minutes of walking distance of Finsbury Park Piccadilly Line underground station and all the nearby shopping facilities, small modern appliance fitted kitchen, bathroom with power shower, direct access to shared rear garden with another tenant. Gas central heating, double glazing.