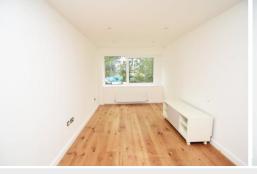

## Central House | Lampton Road | Hounslow | TW3 1HY

Rent £1,150 pcm

We are delighted to offer this brand new one double bedroom first floor luxury apartment with lifts featuring a luxury 25'02 x 9'06 open plan kitchen/living room with granite worktops, integrated microwave, dishwasher, electric oven and hob, engineered wood flooring, a generous 20'03 x 9'02 bedroom with fitted wardrobe and a modern bathroom with rainfall shower head as well as a hand held attachment. There is also a 6'09 x 4'07 storage cupboard housing a washer/dryer. The property comes fully furnished, videophone entry system and has two communal courtyards. Situated just 0.1 miles from Hounslow Central's Piccadilly Line tube station and local shops and restaurants. Available 9th September. Viewing highly recommended.

- BRAND NEW ONE BEDROOM LUXURY **APARTMENT**
- FIRST FLOOR
- DESIGNER OPEN PLAN KITCHEN
- **FULLY FURNISHED**
- TWO COMMUNAL COURTYARDS
- 20'03 X 9'02 BEDROOM WITH FITTED WARDROBE