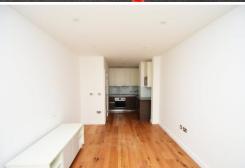

## Central House | Lampton Road | Hounslow | TW3 1HY

Rent £1,150 pcm

We are delighted to offer this brand new one double bedroom first floor luxury apartment with lifts featuring a luxury 25'02 x 9'06 open plan kitchen/living room with granite worktops, integrated microwave, dishwasher, electric oven and hob, engineered wood flooring, a generous 20'03 x 9'02 bedroom with fitted wardrobe and a modern bathroom with rainfall shower head as well as a hand held attachment. There is also a 6'09 x 4'07 storage cupboard housing a washer/dryer. The property comes fully furnished, videophone entry system and has two communal courtyards. Situated just 0.1 miles from Hounslow Central's Piccadilly Line tube station and local shops and restaurants. Available 9th September. Viewing highly recommended.

- BRAND NEW ONE BEDROOM LUXURY **APARTMENT**
- FIRST FLOOR
- DESIGNER OPEN PLAN KITCHEN
- **FULLY FURNISHED**
- TWO COMMUNAL COURTYARDS
- 20'03 X 9'02 BEDROOM WITH FITTED WARDROBE