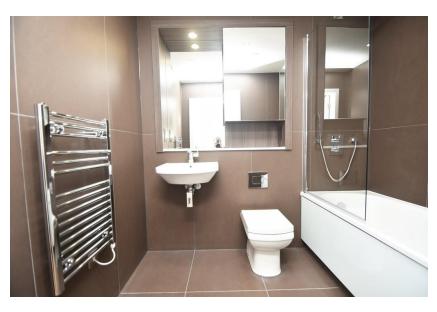

## Central House | Lampton Road | Hounslow | TW3 1HY

Rent £1,150 pcm

We are delighted to offer this brand new one double bedroom first floor luxury apartment with lifts featuring a luxury 25'02 x 9'06 open plan kitchen/living room with granite worktops, integrated microwave, dishwasher, electric oven and hob, engineered wood flooring, a generous 20'03 x 9'02 bedroom with fitted wardrobe and a modern bathroom with rainfall shower head as well as a hand held attachment. There is also a 6'09 x 4'07 storage cupboard housing a washer/dryer. The property comes fully furnished, videophone entry system and has two communal courtyards. Situated just 0.1 miles from Hounslow Central's Piccadilly Line tube station and local shops and restaurants. Available 9th September. Viewing highly recommended.