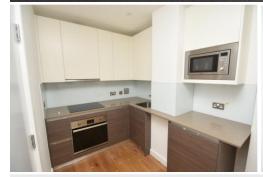

## Central House | Lampton Road | Hounslow | TW3 1HY

Rent £1,150 pcm

We are delighted to offer this brand new one double bedroom first floor luxury apartment with lifts featuring a luxury 25'02 x 9'06 open plan kitchen/living room with granite worktops, integrated microwave, dishwasher, electric oven and hob, engineered wood flooring, a generous 20'03 x 9'02 bedroom with fitted wardrobe and a modern bathroom with rainfall shower head as well as a hand held attachment. There is also a 6'09 x 4'07 storage cupboard housing a washer/dryer. The property comes fully furnished, videophone entry system and has two communal courtyards. Situated just 0.1 miles from Hounslow Central's Piccadilly Line tube station and local shops and restaurants. Available 9th September. Viewing highly recommended.

- BRAND NEW ONE BEDROOM LUXURY **APARTMENT**
- FIRST FLOOR
- DESIGNER OPEN PLAN KITCHEN
- **FULLY FURNISHED**
- TWO COMMUNAL COURTYARDS
- 20'03 X 9'02 BEDROOM WITH FITTED WARDROBE