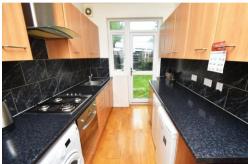

## Park Lane | Harrow | HA2 8NH

Spacious one double bedroom refurbished ground floor flat with private garden. Benefitting from a separate 12'1 x 6'9 fully fitted modern kitchen with gas hob and washing machine, 12'5 x 11'6 living room with access to garden and wood flooring, 16'1 x 10'3 bedroom and a modern bathroom with white suite and shower over the bath and tiled floor. Gas central heating and double glazed. Approximately 30' private garden. Approx. 0.4 mile to Northolt Park Chiltem Railways Station and 3/4 mile to South Harrow's Picadilly Line Tube and Bus Stations. Furnished/unfurnished. Available now.