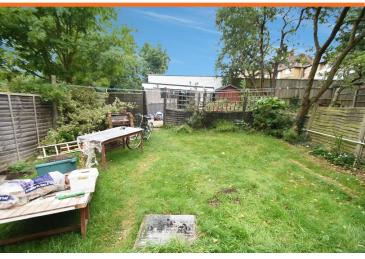

## Park Lane | Harrow | HA2 8NH

Spacious one double bedroom refurbished ground floor flat with private garden. Benefitting from a separate 12'1 x 6'9 fully fitted modern kitchen with gas hob and washing machine, 12'5 x 11'6 living room with access to garden and wood flooring, 16'1 x 10'3 bedroom and a modern bathroom with white suite and shower over the bath and tiled floor. Gas central heating and double glazed. Approximately 30' private garden. Approx. 0.4 mile to Northolt Park Chiltem Railways Station and 3/4 mile to South Harrow's Picadilly Line Tube and Bus Stations. Furnished/unfurnished. Available now.