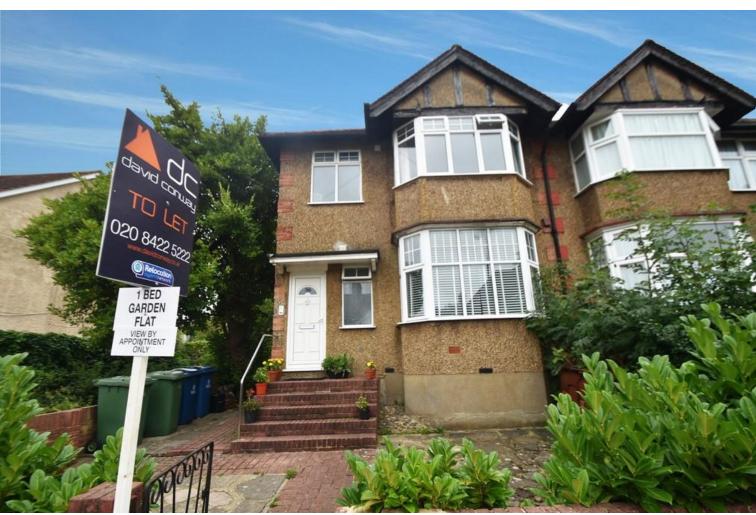

## Park Lane | Harrow | HA2 8NH

Spacious one double bedroom refurbished ground floor flat with private garden. Benefitting from a separate 12'1 x 6'9 fully fitted modern kitchen with gas hob and washing machine, 12'5 x 11'6 living room with access to garden and wood flooring, 16'1 x 10'3 bedroom and a modern bathroom with white suite and shower over the bath and tiled floor. Gas central heating and double glazed. Approximately 30' private garden. Approx. 0.4 mile to Northolt Park Chiltem Railways Station and 3/4 mile to South Harrow's Picadilly Line Tube and Bus Stations. Furnished/unfurnished. Available now.

## Rent £1,100 pcm

- SPACIOUS ONE DOUBLE BEDROOM FLAT
- GROUND FLOOR
- REDECORATED
- FULLY FITTED SEPARATE KITCHEN
- 12'5 X 11'6 LIVING ROOM
- PRIVATE GARDEN
- GAS CENTRAL HEATING AND