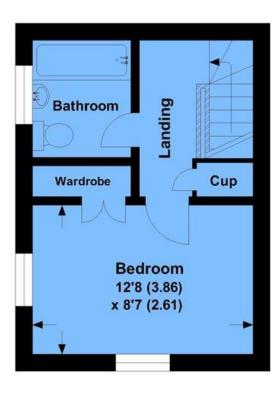

To first floor there is a double bedroom along with bathroom and useful storage cupboards on the generous landing.

Located within just one mile of Mottingham station this situation is so good for commuting to London.

## Ravenscroft Crescent

APPROX. GROSS INTERNAL FLOOR AREA 484.66 SQFT / 45.02 SQM.

**FIRST FLOOR** 

This is for guidance only, not to scale and must not be relied upon as a statement of fact.

Attention is drawn to the notice on these particulars.