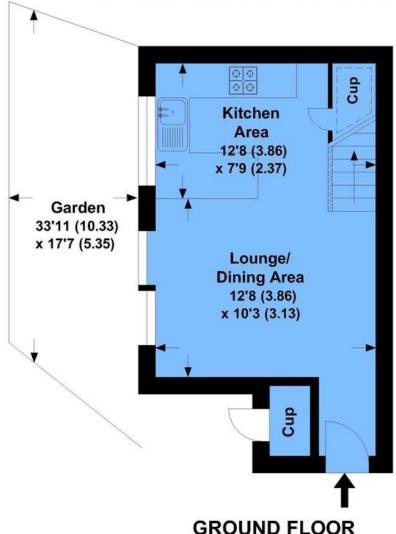

Ravenscroft Crescent, Mottingham SE9 4LL £295,000 Freehold

www.jdmestateagents.com 020 8325 8000

A fabulous one bedroom semi detached home, equally suitable for a starter home or a downsizer alike.

There is an open plan living/dining area and kitchen area from which patio doors open out onto your own private garden.

To first floor there is a double bedroom along with bathroom and useful storage cupboards on the generous landing.

Located within just one mile of Mottingham station this situation is so good for commuting to London.

There is allocated parking to the rear of the garden.

Viewing essential.

## Ravenscroft Crescent

APPROX. GROSS INTERNAL FLOOR AREA 484.66 SQFT / 45.02 SQM.

**FIRST FLOOR** 

This is for guidance only, not to scale and must not be relied upon as a statement of fact.

Attention is drawn to the notice on these particulars.