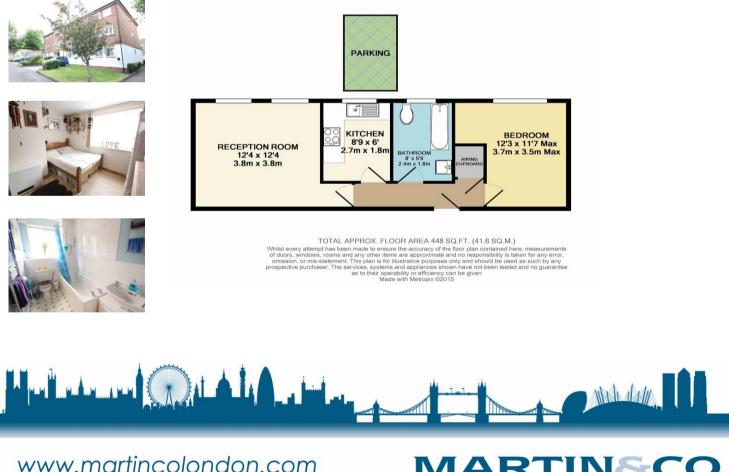

#### **1** Bedroom Apartment

A spacious ground floor 1 bedroom apartment within this modern apartment block, walking distance to South Croydon or Sanderstead Station's. Extra 90 year on the lease available at the asking price. Communal gardens, allocated and visitor parking, large reception room, modern kitchen & bathroom, local shops nearby and bus routes into East Croydon. An ideal first step on the property ladder or as a buy to let investment. Sole Agents.

- **ONE BEDROOM**
- **GROUND FLOOR**
- ALLOCATED PARKING
- ENTRY PHONE SECURITY •
- WELL PRESENTED •
- **2 LOCAL STATIONS**
- **MODERN KITCHEN & BATHROOM**
- EXTRA 90 YEARS LEASE AVAILABLE