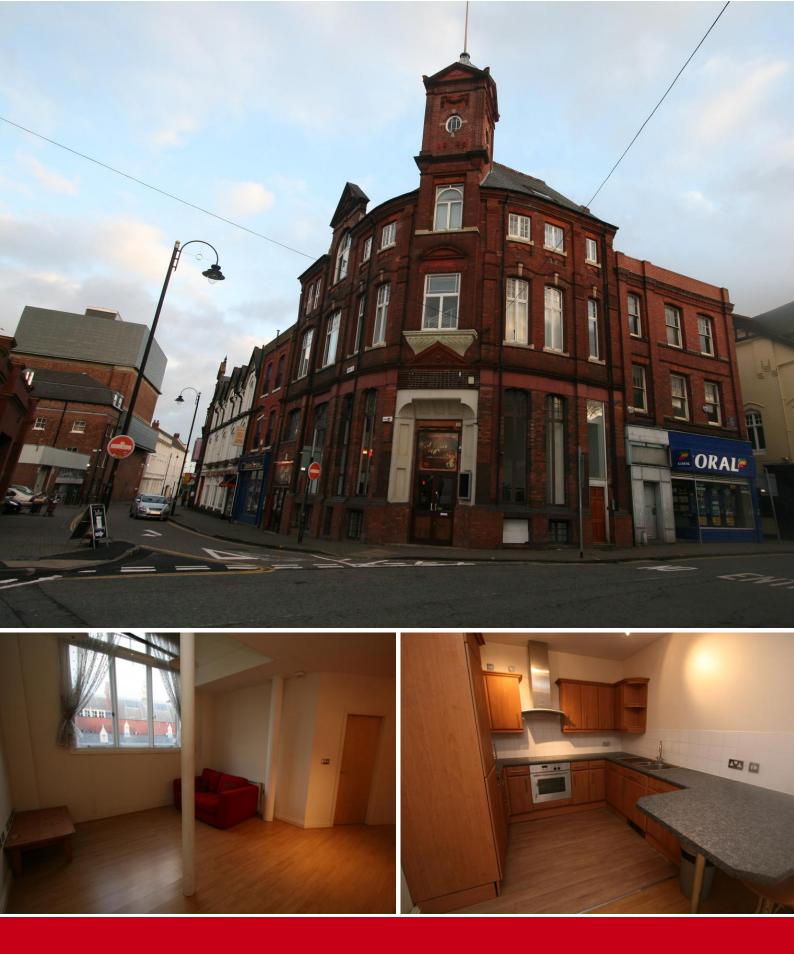

1 Bedroom Apartment 33 Princess Street, Wolverhampton Offers In Region Of £72,500

REDSTONES

A good size one bedroom second floor modern apartment having the benefit of video entry phone, city centre location, secondary glazing and no upward chain. The property has a spacious lounge, good size breakfast kitchen with integrated appliances, double bedroom with built in wardrobe, bathroom with shower. The property also benefits from electric heating and video entry phone and being close to the city centre. Energy rating E.

**SUMMARY** A good size one bedroom second floor modern apartment having the benefit of video entry phone, city centre location, secondary glazing and no upward chain. The property has a spacious lounge, good size breakfast kitchen with integrated appliances, double bedroom with built in wardrobe, bathroom with shower. The property also benefits from electric heating and video entry phone and being close to the city centre. Energy rating E.

## COMMUNAL ENTRANCE Accessed via video entry phone, stairs off

SHARED INNER HALLWAY Providing secure access to just two apartments. Door to

RECEPTION HALL Laminated wood floor covering, doors to

**LOUNGE** 15' 0" x 12' 5" (4.58m x 3.80m) With high ceiling, secondary glazed window, laminated wood floor covering, builtin cloaks and storage cupboard, TV/FM aerial points, telephone point.

**BREAKFAST KITCHEN** 12' 7" x 8' 10" (3.84m x 2.71m) Luxury fitted kitchen with stainless steel single drainer sink unit, cupboard under, granite effect work top surfaces with cupboards and draws under, eye level units, breakfast bar, integrated stainless steel fronted oven, fitted four ring induction hob with stainless steel extractor hood over, integrated fridge and separate freezer, integrated dishwasher and washer/dryer, laminated wood floor covering, splash back tilling. The kitchen also has a integral wine rack, glazed china display cabinet and video entry phone system.

**MASTER BEDROOM** 10' 9" x 11' 7" (3.28m x 3.54m) With secondary glazed window, laminated wood floor covering, telephone point, large built in double wardrobe.

**BATHROOM** White bathroom suite, panelled bath with shower over, low level WC, pedestal wash hand basin, splash back tiling, extractor fan, wall mounted heater.