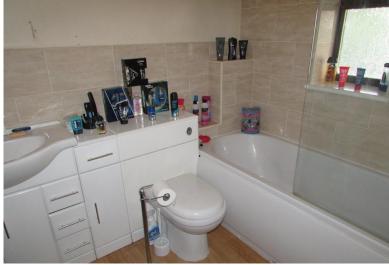

#### **BATHROOM**

Modernised in recent years comprising of three piece white with the sink and WC set in a vanity unit. Half tiled walls. Fitted glass shower screen. Bath tap shower attachment. Double glazed brown framed window unit. Single panel central heating radiator. Extractor fan.