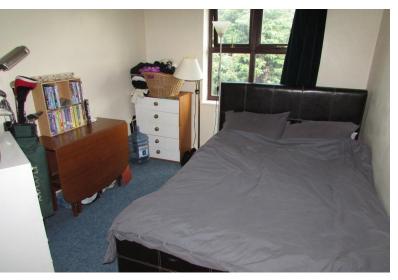

#### **BEDROOM**

9' 0" x 13' 1" (2.74m x 3.99m)

Single panel central heating radiator. Brown framed double glazed window unit.