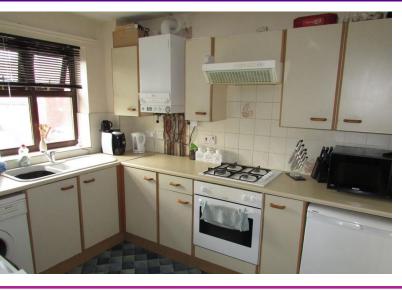

#### **KITCHEN**

9' 1" x 9' 10" (2.77m x 3m)

Fitted kitchen with built in oven gas hob and extractor hood and stainless steel sink unit. Space for washer, fridge and freezer units. Brown framed double glazed window unit. Single panel central heating radiator.