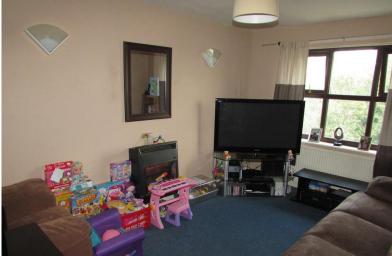

#### **LOUNGE**

13' 8" x 9' 7" (4.17m x 2.92m)

Single panel central heating radiator. Brown framed double glazed window unit. Two wall light fittings.