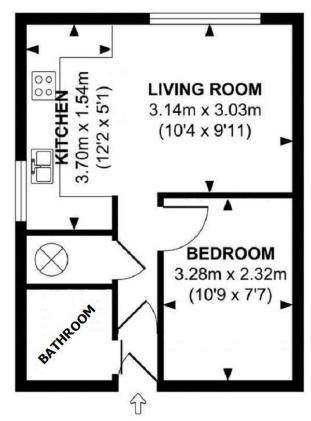

# **Floor Plan**

#### **Entrance Hall**

#### **Lounge Area**

10'4 x 9'11 (3.15m x 3.02m)

#### **Kitchen Area**

12'2 x 5'1 (3.71m x 1.55m)

#### **Bedroom**

10'9 x 7'7 (3.28m x 2.31m)

#### **Bathroom**