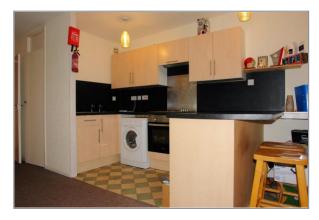

# hillyards.







Hillyards Estate Agents are pleased to bring to the market this refurbished top floor apartment which would make and ideal buy-to-let purchase. The property currently has a tenant and accommodation offers entrance hall, open plan living & kitchen area, bedroom and bathroom. Other benefits include no upper chain, allocated parking, UPVC double glazing and amenities close by. A viewing comes highly recommended.

£119,950 Leasehold

# Selwyn Court, Long Meadow, Aylesbury, Bucks. HP21 7EQ

# **Floor Plan**



#### **Accommodation**

#### **Communal Entrance**

#### **Entrance Hall**

#### **Lounge Area**

10'4 x 9'11 (3.15m x 3.02m)

#### **Kitchen Area**

12'2 x 5'1 (3.71m x 1.55m)

#### **Bedroom**

10'9 x 7'7 (3.28m x 2.31m)

#### **Bathroom**

## **Exterior**

#### **Communal Gardens**