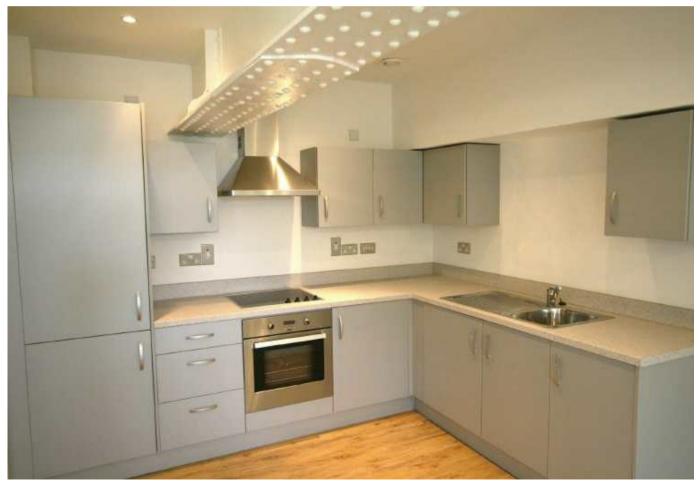

## Wolverhampton Street, Walsall, West Midlands, WS2 £485 Per calendar month

A luxury part furnished first floor spacious one double bedroom apartment set within this former Victorian mill, converted in 2008, with the M6 motorway approximately one mile distant and Walsall town centre approximately half a mile away. The property boasts a designer kitchen area with integrated appliances, living room, luxury appointed bathroom, video entry phone, lift within the block and allocated parking.