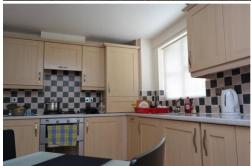

## 

Modern above average sized **ONE DOUBLE BEDROOM** ground floor apartment handily situated between Leeds and Wakefield centres with easy access to the M1 & M62 motorway networks. The property benefits from PVCu double glazing, gas fired central heating, integrated appliances and an intruder alarm system together with entrance hall, store cupboard, half tiled bathroom/WC with shower, double sized bedroom with fitted wardrobes and separate large store cupboard, lounge and dining kitchen with integrated oven, hob, extractor, fridge, freezer, washer and dishwasher. One allocated parking space. No pets or DSS. Admin fees apply. Viewing highly essential to appreciate the size of the apartment on offer. Deposit of £495.00, available NOW.