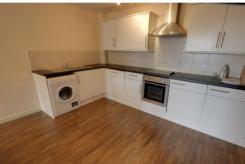

## 25 Custom House | The Springs | Wakefield | WF1 1QB £500 pcm

Modern ONE DOUBLE BEDROOM 600sqft fifth floor apartment situated in the heart of Wakefield City Centre and close to all local amenities. The development benefits from lifts to all floors, electric heating, PVCu double glazing and door entry intercom system and the spacious accommodation comprises of entrance hall, lounge/kitchen with built in cooker, hob, fridge, freezer, dishwasher and washer dryer, double sized bedroom and half tiled bathroom/WC with shower. No pets or DSS. Application fees apply. Unfurnished let. No parking offered with this property. Furnished let. Deposit of £690.00, available NOW.