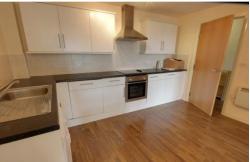

## 25 Custom House | The Springs | Wakefield | WF1 1QB £500 pcm

Modern ONE DOUBLE BEDROOM 600sqft fifth floor apartment situated in the heart of Wakefield City Centre and close to all local amenities. The development benefits from lifts to all floors, electric heating, PVCu double glazing and door entry intercom system and the spacious accommodation comprises of entrance hall, lounge/kitchen with built in cooker, hob, fridge, freezer, dishwasher and washer dryer, double sized bedroom and half tiled bathroom/WC with shower. No pets or DSS. Application fees apply. Unfurnished let. No parking offered with this property. Furnished let. Deposit of £690.00, available NOW.