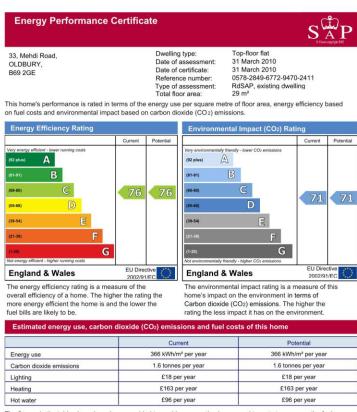

Viewing strictly by appointment.

0845 226 2833 info@redstones.co.uk

The figures in the table above have been provided to enable prospective buyers and tenants to compare the fuel costs and carbon emissions of one home with another. To enable this comparison the figures have been calculated using standardised running conditions (heating periods, room temperatures, etc.) that are the same for all homes, consequently they are unlikely to match an occupied's artual fulls like and earbon emissions in reserve. The figures