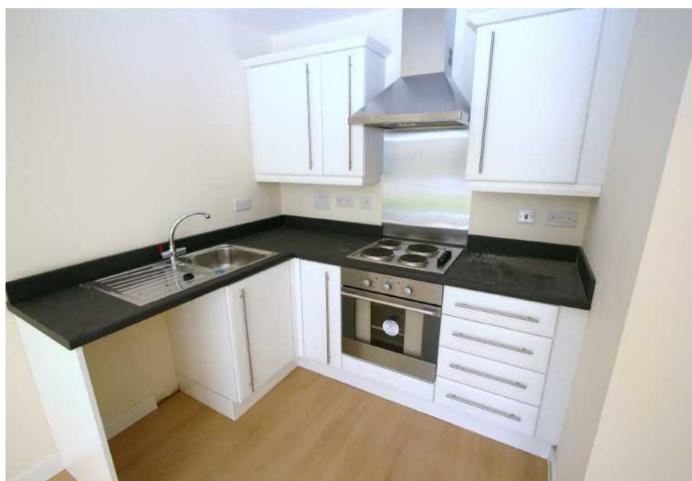

## Wolverhampton Road, Walsall, West Midlands, WS2 £425 Per calendar month

\*\*\*\*\*\* MASSIVE INCENTIVE 50% OFF 1st MONTHS RENT \*\*\*\*\*\* A newly built one bedroom unfurnished third floor apartment, with the M6 motorway approximately one mile distant and Walsall town centre approximately half a mile away. The property boasts a designer kitchen area with integrated oven and hob, living room, good size bathroom, intercom entry phone and allocated parking.