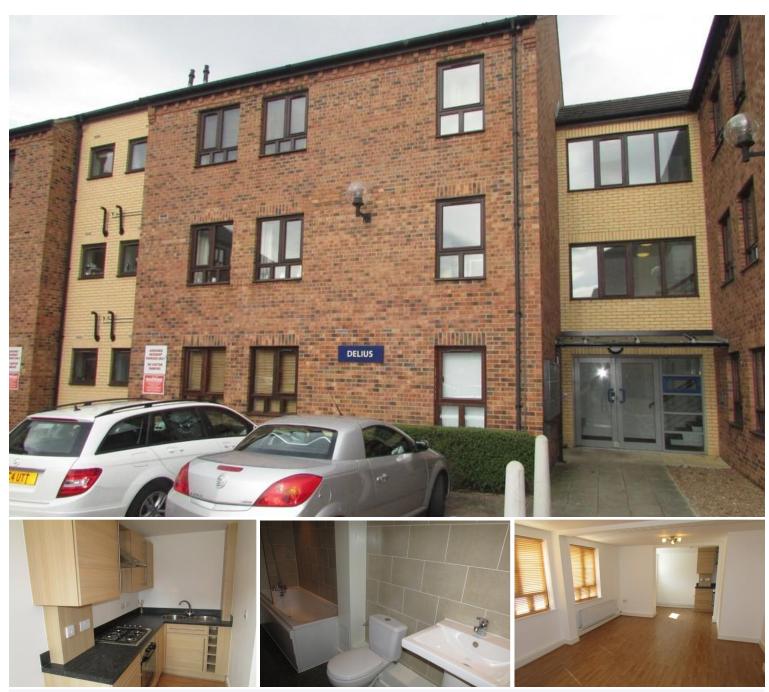

## Delius | Woodlands Village | Wakefield | WF1 5LR

## We are pleased to bring to the rental market this well presented **ONE DOUBLE BEDROOM** ground floor apartment situated in this sought after residential development to the South of Wakefield Centre. The above average sized accommodation benefits from gas fired central heating, intercom phone system, one allocated parking space and double glazing together with entrance hall, large lounge/diner/kitchen with oven, hob and extractor hood, one double sized bedroom and an attractive bathroom/WC with shower tap fitment and utility room off. Laminate flooring throughout. No pets or DSS. Viewing highly essential. Application fees apply. Newly decorated in the last 12 months. Parking available close by but not currently allocated. Communal development gardens. Unfurnished let. Available from Saturday 1st October 2016 by arrangement. Deposit of £485.00