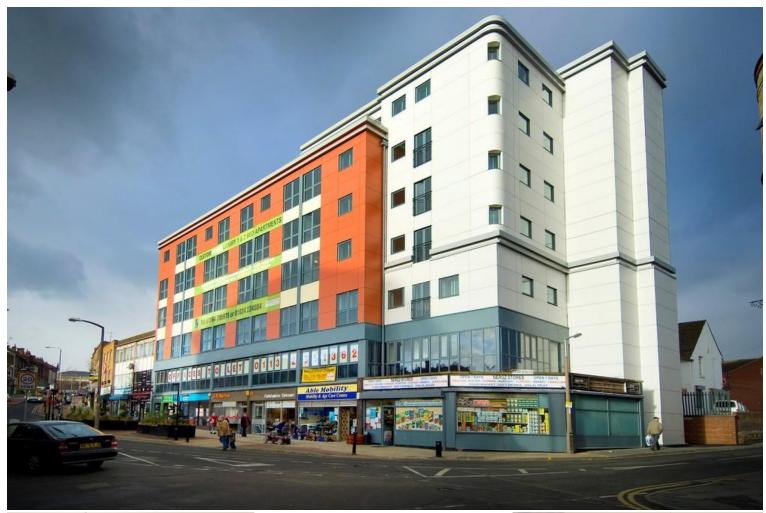

17 Custom House | The Springs | Wakefield | WF1 1QB £500 pcm

## 50% OFF THE FIRST MONTHS RENT ON THIS PROPERTY.

Contemporary ONE DOUBLE BEDROOM apartment located on the 3rd floor accessible via lift or stairs. The apartment comprises; hallway with wood effect laminate flooring and small storage room with boiler, Open plan lounge/kitchen with modern fitted kitchen area with electric oven and hob. Double bedroom, bathroom with white three piece suite with shower over the bath and heated towel rail. Electric heaters & double glazing. NO PARKING. Furnished let. Application fees apply. No pets or DSS. Available NOW. Deposit of £625.00