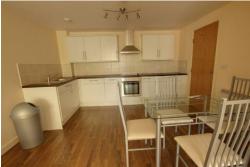

## 50% OFF THE FIRST MONTHS RENT ON THIS PROPERTY.

Contemporary ONE DOUBLE BEDROOM apartment located on the 3rd floor accessible via lift or stairs. The apartment comprises; hallway with wood effect laminate flooring and small storage room with boiler, Open plan lounge/kitchen with modern fitted kitchen area with electric oven and hob. Double bedroom, bathroom with white three piece suite with shower over the bath and heated towel rail. Electric heaters & double glazing. NO PARKING. Furnished let. Application fees apply. No pets or DSS. Available NOW. Deposit of £625.00