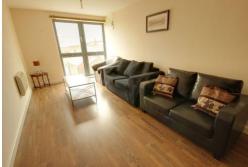

## 50% OFF THE FIRST MONTHS RENT ON THIS PROPERTY.

Contemporary ONE DOUBLE BEDROOM apartment located on the 3rd floor accessible via lift or stairs. The apartment comprises; hallway with wood effect laminate flooring and small storage room with boiler, Open plan lounge/kitchen with modern fitted kitchen area with electric oven and hob. Double bedroom, bathroom with white three piece suite with shower over the bath and heated towel rail. Electric heaters & double glazing. NO PARKING. Furnished let. Application fees apply. No pets or DSS. Available NOW. Deposit of £625.00