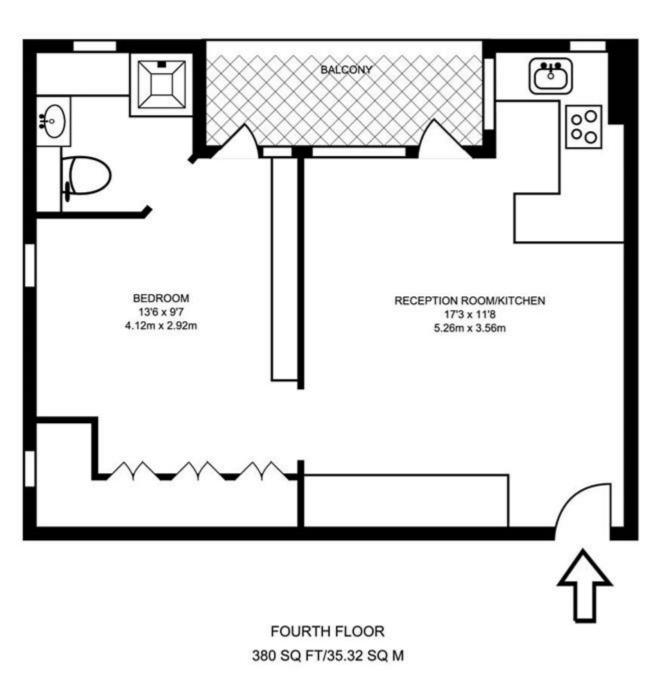

## **SLOANE AVENUE, SW3**

Price £629,950

A well proportioned one bedroom flat, extending to 380 sq ft, with a full length balcony situated on the fourth floor (lift) of this prestigious purpose built block with 24 hour porterage. The flat has been well maintained and would make an ideal rental investment or pied-a-terre.

### **Details**

Reception Room
Bedroom
Bathroom
Kitchen
Balcony
Lift
24 Hour Porterage