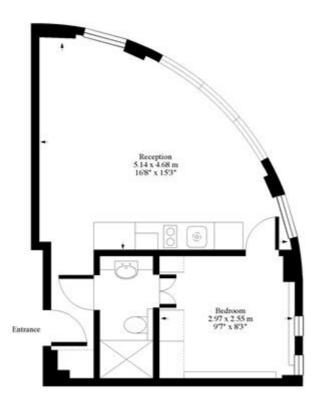

Knightsbridge Office, 51 Beauchamp Place, London SW3 1NY Tel: 020-7581-7646 Fax: 020-7581-7005

Sloane Avenue Mansions Sloane Avenue, SW3

Approx. Gross Internal Floor Area = 34 sq.meters • 367 sq.feet

FOURTH FLOOR

For illustrative purposes only. Not to scale. Prepared by Swan Photography 01435 863908

Knightsbridge Office, 51 Beauchamp Place, London SW3 1NY Tel: 020-7581-7646 Fax: 020-7581-7005