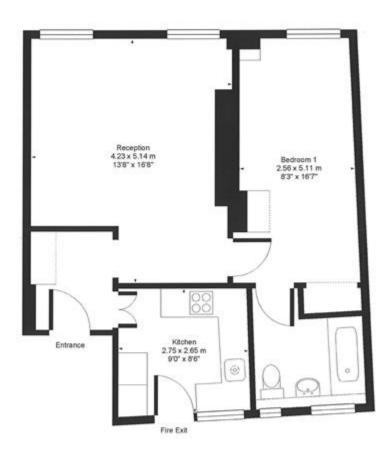

# **Ovington Court**

Approx. Gross Floor Area = 53 sq.meters • 570 sq.feet

## FOURTH FLOOR

For illustrative purposes only. Not drawn to Scale.

Knightsbridge Office, 51 Beauchamp Place, London SW3 1NY Tel: 020-7581-7646 Fax: 020-7581-7005