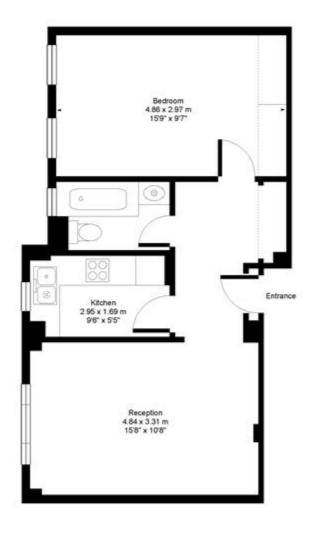

## Park West Kendal Street, W2

Approx. Gross Floor Area = 47 sq.meters • 510 sq.feet

SIXTH FLOOR

For illustrative purposes only. Not to scale. Prepared by swan photography 07974 264576

Marble Arch Office, 29-31 Edgware Road, London W2 2JE Tel: 020-7724-3100 Fax: 020-7258-3090