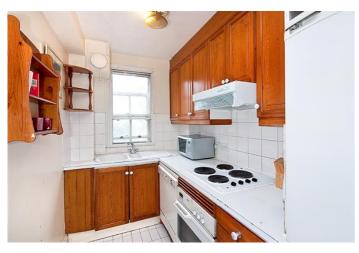

## **PARK WEST, W2**

Price £525,000

Located on the sixth floor of this popular purpose built block is this one bedroom apartment in need of updating. The accommodation comprises of reception room, kitchen, bedroom and bathroom. Added benefits include 24 hour porter and lifts. Park West is brilliantly located just a short walk from Marble Arch tube station, Oxford Street, Edgware Road, Paddington and the open spaces of Hyde Park.

## **Details**

Reception Room Kitchen Bedroom Bathroom 24 Hour Porter Lifts