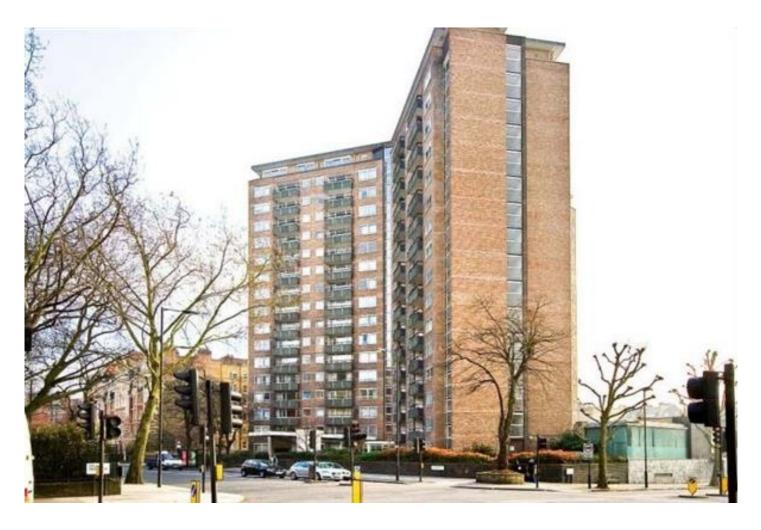

### STUART TOWER, MAIDA VALE, W9

Price £550,000

Located on the thirteenth floor and with views across the london skyline is this wonderful one bedroom purpose built apartment. Presented in good decorative order the accommodation comprises of reception room with balcony, kitchen, bedroom and bathroom. Added benefits include a share of the freehold, porter and lift. Stuart Tower is well located just a short walk from Maida Vale tube station, Regents Canal, Little Venice and Warwick Avenue.