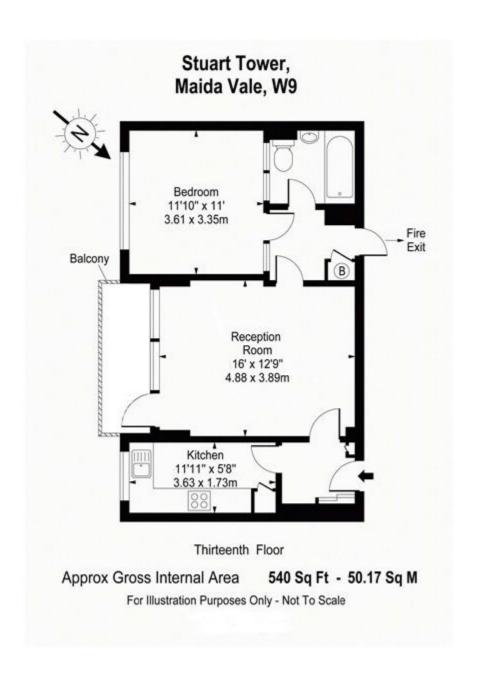

090



### STUART TOWER, MAIDA VALE, W9

Price £550,000

Located on the thirteenth floor and with views across the london skyline is this wonderful one bedroom purpose built apartment. Presented in good decorative order the accommodation comprises of reception room with balcony, kitchen, bedroom and bathroom. Added benefits include a share of the freehold, porter and lift. Stuart Tower is well located just a short walk from Maida Vale tube station, Regents Canal, Little Venice and Warwick Avenue.

#### **Details**

Reception Room Kitchen Bedroom Bathroom Balcony Porter Lift



# www.plazaestates.co.uk

Marble Arch Office, 29-31 Edgware Road, London W2 2JE Tel: 020-7724-3100 Fax: 020-7258-3090





Marble Arch Office, 29-31 Edgware Road, London W2 2JE Tel: 020-7724-3100 Fax: 020-7258-3090





# www.plazaestates.co.uk

Marble Arch Office, 29-31 Edgware Road, London W2 2JE Tel: 020-7724-3100 Fax: 020-7258-3090

### **Terms and Conditions**

Tenure: Share of Freehold

Service Charge: £3,040.00
Borough: Westminster
Price: £550,000

### **EPC Information**



### SUBJECT TO CONTRACT

**VIEWING STRICTLY BY APPOINTMENT**