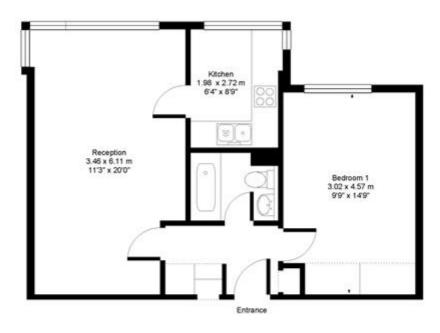

## The Watergardens Burwood Place, W2

Approx. Gross Floor Area = 48 sq.meters • 526 sq.feet

# SECOND FLOOR

For illustrative purposes only. Not to scale. Prepared by Swan Photography 07974 264576

Marble Arch Office, 29-31 Edgware Road, London W2 2JE Tel: 020-7724-3100 Fax: 020-7258-3090