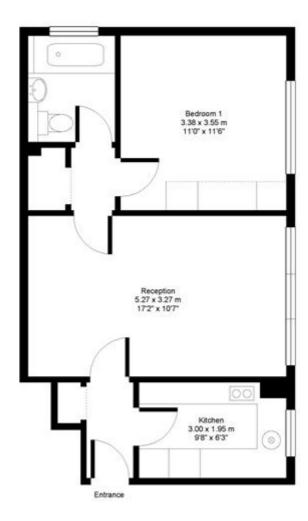

# Hyde Park Square W2

Approx. Gross Floor Area = 45 sq.meters • 492 sq.feet

THIRD FLOOR

For illustrative purposes only. Not to scale. Prepared by swan-photography.co.uk

Marble Arch Office, 29-31 Edgware Road, London W2 2JE Tel: 020-7724-3100 Fax: 020-7258-3090