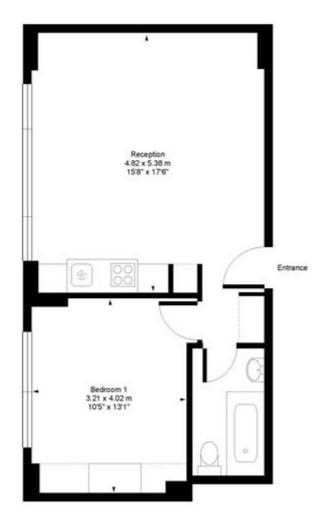

## Coniston Court Kendal street, W2

Approx. Gross Floor Area = 45 sq.meters • 490 sq.feet

THIRD FLOOR

For illustrative purposes only. Not to scale. Prepared by swan-photography.co.uk