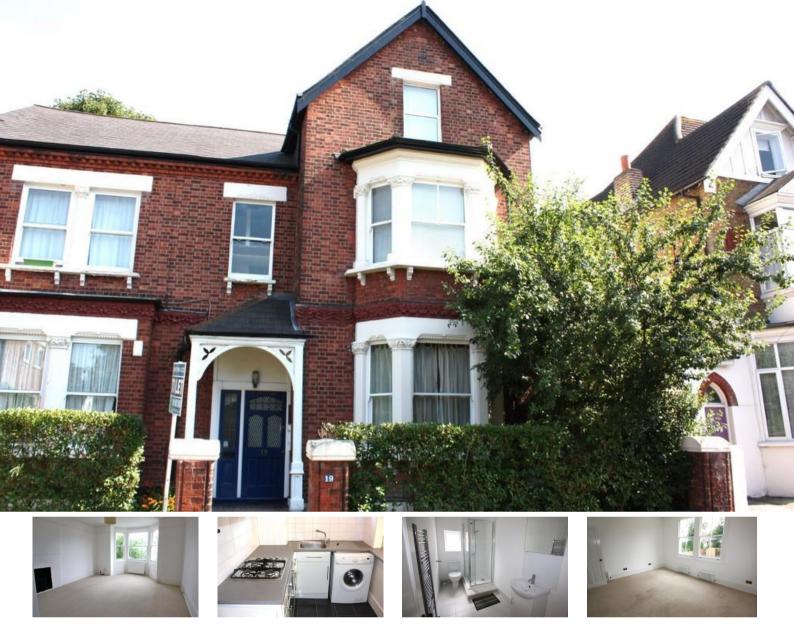

### £239,950 Share of Freehold

For Sale Rental Yield: 4.5% <u>Birdh</u>urst Road, Croydon

#### For Sale: £239,950 Share of Freehold

1 Bedroom First Floor Period Conversion Flat

OPEN DAY 29TH AUGUST, 2015 - CALL NOW TO RESERVE YOUR APPOINTMENT!! Newly redecorated first floor period conversion flat. Bright, spacious sitting room with tall ceilings, feature fireplace and bay windows. Fitted kitchen with appliances. Recently refitted shower room with window. Gas central heating. Close South Croydon Station and tram route. Ideal First time Buy, great for commuters. Highly popular residential location.

#### Share of Freehold. Chain Free.

- Big First Floor Conversion
- Large Living Room
- Double Bedroom
- Gas Heating
- Re-Fitted Shower Room
- Close to Station
- Handy for Tram-link
- Chain Free