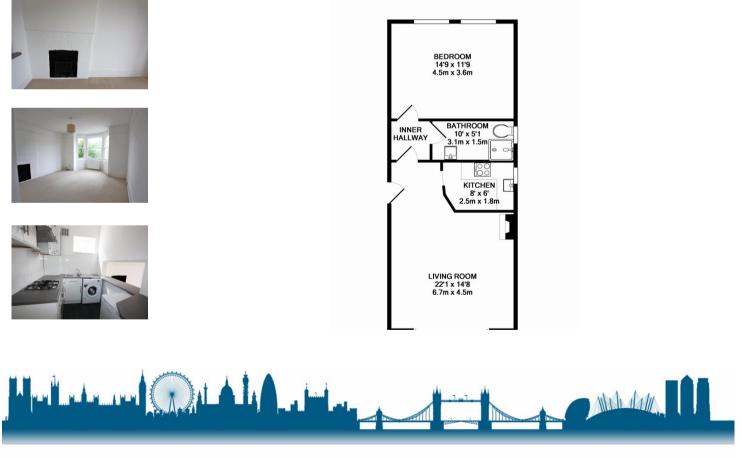

#### For Sale: £239,950 Share of Freehold

1 Bedroom First Floor Period Conversion Flat

OPEN DAY 29TH AUGUST, 2015 - CALL NOW TO RESERVE YOUR APPOINTMENT!! Newly redecorated first floor period conversion flat. Bright, spacious sitting room with tall ceilings, feature fireplace and bay windows. Fitted kitchen with appliances. Recently refitted shower room with window. Gas central heating. Close South Croydon Station and tram route. Ideal First time Buy, great for commuters. Highly popular residential location.

#### Share of Freehold. Chain Free.

- Big First Floor Conversion
- Large Living Room
- Double Bedroom
- Gas Heating
- Re-Fitted Shower Room
- Close to Station
- Handy for Tram-link
- Chain Free