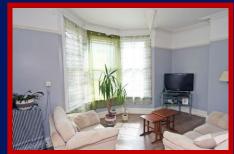

## **HALLWAY**

Cupboard housing electric fuse box. Thermostat control and interlinked fire alarm system.

**LOUNGE (E)** 4.9m x 2.8m excluding bay (16' x 9' 2" excluding bay)
Laminate flooring.