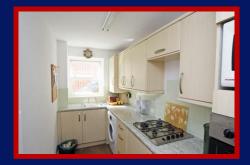

#### **KITCHEN (S)** 3.65m x 1.58m (12' x 5' 2")

Range of worktops, cupboards and drawers, 4 ring gas hob, stainless steel sink and drainer. Cupboard housing Worcester boiler serving radiators and hot water. Wall mounted boiler timer. Built in electric fan oven. Space for washing machine and fridge.