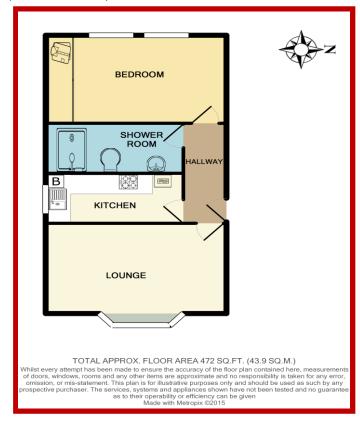

# **GROUND FLOOR**

**Communal Entrance Hall** with entry phone system.

## **HALLWAY**

Cupboard housing electric fuse box. Thermostat control and interlinked fire alarm system.

**LOUNGE (E)** 4.9m x 2.8m excluding bay (16' x 9' 2" excluding bay)
Laminate flooring.

#### **KITCHEN (S)** 3.65m x 1.58m (12' x 5' 2")

Range of worktops, cupboards and drawers, 4 ring gas hob, stainless steel sink and drainer. Cupboard housing Worcester boiler serving radiators and hot water. Wall mounted boiler timer. Built in electric fan oven. Space for washing machine and fridge.

# **BEDROOM (W)** 4.9 max x 2.78m

Built in wardrobes.

## **SHOWER ROOM**

Part tiled walls and tiled floor. Double sized open shower, wash hand basin, wc, extractor fan.