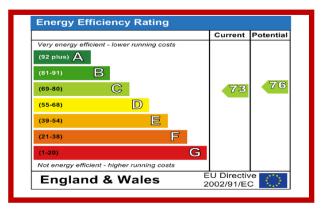

#### **SERVICES**

All main services connected. Gas fired central heating with radiators.

#### **COUNCIL TAX**

Band 'A' - £1187.55 payable 2015/16