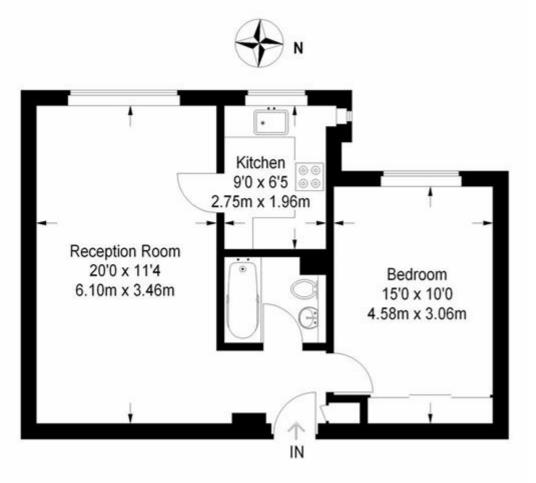

## The Water Gardens

Approximate Gross Internal Area 527 sq ft / 49 sq m

### Fourth Floor

For illustrative purposes only. Not to scale. Floorplan created by FRESH PHOTO HOUSE.

Marble Arch Office, 29-31 Edgware Road, London W2 2JE Tel: 020-7724-3100 Fax: 020-7258-3090