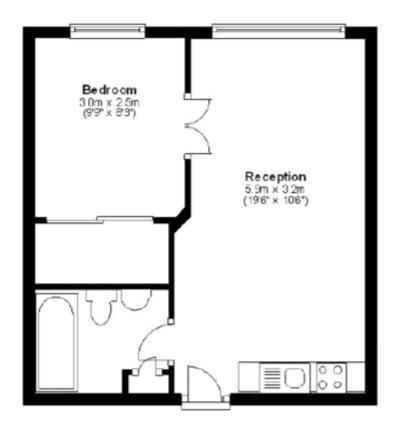

Knightsbridge Office, 51 Beauchamp Place, London SW3 1NY Tel: 020-7596-6999 Fax: 020-7581-7005

Knightsbridge Office, 51 Beauchamp Place, London SW3 1NY Tel: 020-7596-6999 Fax: 020-7581-7005

Approximate Gross Internal Area: 32,0 sq m/ 342,4 sq ft